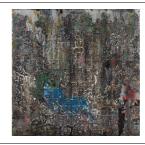

## Mark Bradford (b. 1961)

The Unicorn Defends Himself 2020 Mixed media on canvas 367.5 x 399 x 5.5 cm / 144 5/8 x 157 1/8 x 2 1/8 inches BRADF108896 / MBXa12584