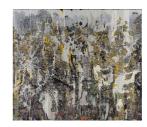

### Mark Bradford (b. 1961)

The Unicorn Crosses a Stream 2020 Mixed media on canvas 369.5 x 392.5 x 5.5 cm / 145 1/2 x 154 1/2 x 2 1/8 inches BRADF108893 / MBXa12583