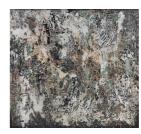

#### Mark Bradford (b. 1961) The Unicorn Purifies Water

2020 Mixed media on canvas 369 x 427 x 5.5 cm / 145 1/4 x 168 1/8 x 2 1/8 inches BRADF108895 / MBXa12582