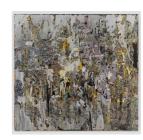

# Mark Bradford (b. 1961)

The Hunters Return to the Castle 2020 Mixed media on canvas 368.5 x 390.5 x 5.2 cm / 145 1/8 x 153 3/4 x 2 inches BRADF108892 / MBXa12587