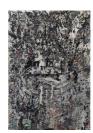

# Mark Bradford (b. 1961)

The Hunters Return to the Castle 2020 Mixed media on canvas 368.5 x 390.5 x 5.2 cm / 145 1/8 x 153 3/4 x 2 inches BRADF108892 / MBXa12587