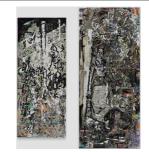

### Mark Bradford (b. 1961)

The Unicorn Crosses a Stream 2020 Mixed media on canvas 369.5 x 392.5 x 5.5 cm / 145 1/2 x 154 1/2 x 2 1/8 inches BRADF108893 / MBXa12583

#### Mark Bradford (b. 1961) The Unicorn Purifies Water

2020 Mixed media on canvas 369 x 427 x 5.5 cm / 145 1/4 x 168 1/8 x 2 1/8 inches BRADF108895 / MBXa12582

## Mark Bradford (b. 1961)

The Unicorn Defends Himself 2020 Mixed media on canvas 367.5 x 399 x 5.5 cm / 144 5/8 x 157 1/8 x 2 1/8 inches BRADF108896 / MBXa12584