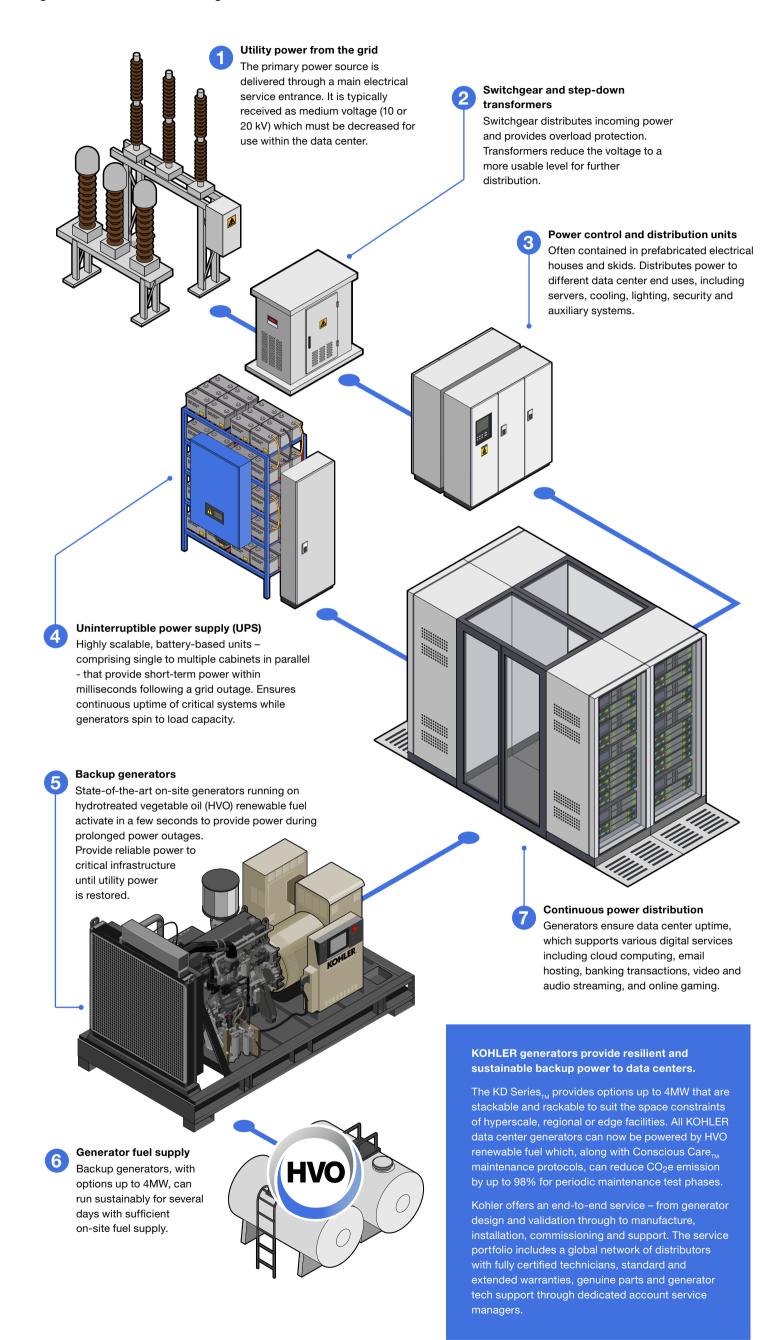

## Electrical power supply and back-up in a modern data center

Reliable and sustainable power supply is a mission-critical enabler of continuous operation for data centers of all sizes. It is the backbone of data center infrastructure, ensuring uptime and supporting the provision of digital services. Here, we look at the flow of electrical power inside a modern data center, focusing on backup generators' role in contributing to overall business resilience.