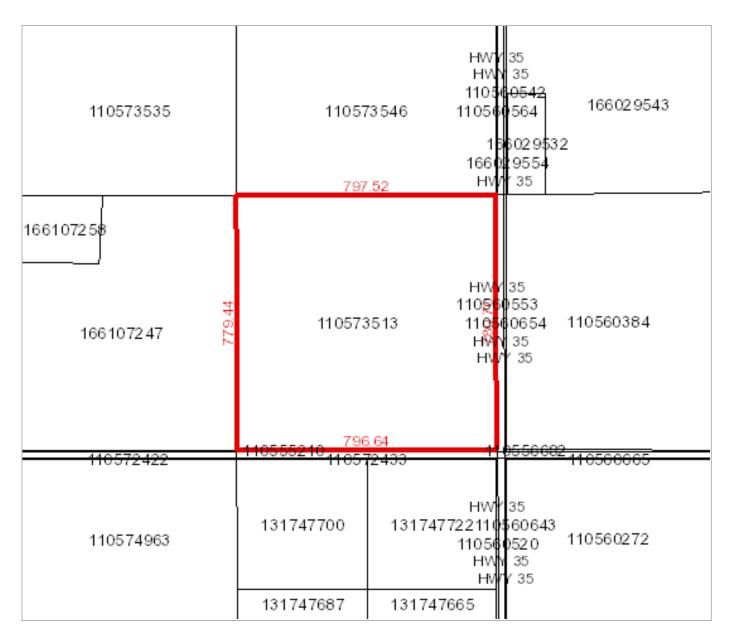

GOLDEN EARTH FARMS INC. is the registered owner of Surface Parcel #110573513

Reference Land Description: SE Sec 04 Twp 18 Rge 14 W 2 Extension 0 As described on Certificate of Title 82R23812.

This title is subject to any registered interests set out below and the exceptions, reservations and interests mentioned in section 14 of *The Land Titles Act, 2000.* 

# Surface Parcel Number: 110573513

REQUEST DATE: Fri Jul 28 09:10:50 GMT-06:00 2023

Owner Name(s) : GOLDEN EARTH FARMS INC. Municipality : RM OF SOUTH QU'APPELLE NO. 157 Title Number(s) : 144236831 Parcel Class : Parcel (Generic) Land Description : SE 04-18-14-2 Ext 0 Source Quarter Section : SE-04-18-14-2

Area : 62.178 hectares (153.65 acres) Converted Title Number : 82R23812 Ownership Share : 1:1