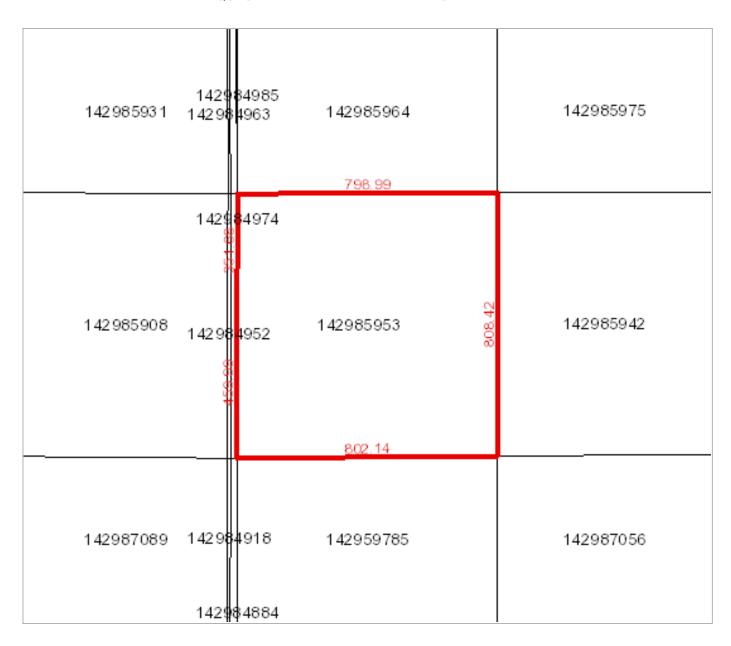

Reference Land Description: SW Sec 36 Twp 16 Rge 15 W 3 Extension 0  $\,$ 

As described on Certificate of Title 79SC01168.

This title is subject to any registered interests set out below and the exceptions, reservations and interests mentioned in section 14 of *The Land Titles Act, 2000.* 

Land Description: SW 36-16-15-3 Ext 0
Source Quarter Section: SW-36-16-15-3

Commodity/Unit: Not Applicable

**Area:** 64.881 hectares (160.32 acres)

Converted Title Number: 79SC01168

Ownership Share: 1:1

SASKATCHEWAN ASSESSMENT MANAGEMENT AGENCY

**Property Report** Print Date: 27-Feb-2024

**Municipality Name:** SWIFT CURRENT (RM) **Assessment ID Number:** 137-001236400 PID: 200905347

Call Back Year:

Civic Address:

160.00 24-Sep-1998 Title Acres: Reviewed: Qtr SW Sec 36 Tp 16 Rg 15 W 3 Sup Legal Location: 211 Change Reason: