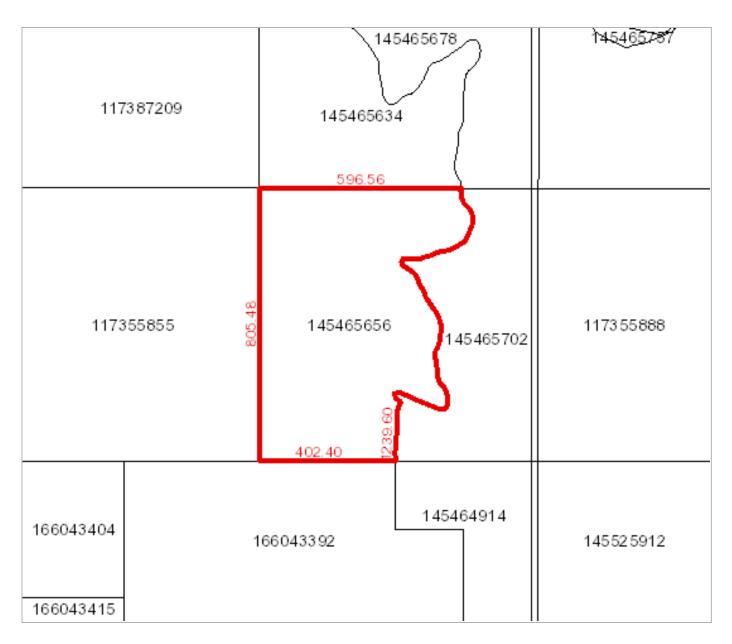

## Surface Parcel Number: 145465656

REQUEST DATE: Wed Oct 11 14:29:50 GMT-06:00 2023

Owner Name(s): MINER CREEK FARMS LTD., UNA TERRA COMMUNITY HOLDINGS INC.

Municipality: RM OF ABERDEEN NO. 373 Area: 41.14 hectares (101.66 acres)

Title Number(s): 155497797 Converted Title Number: 01MW02352

Parcel Class: Parcel (Generic) Ownership Share: 1:1

Land Description: SE 11-37-03-3 Ext 36
Source Quarter Section: SE-11-37-03-3

Commodity/Unit: Not Applicable