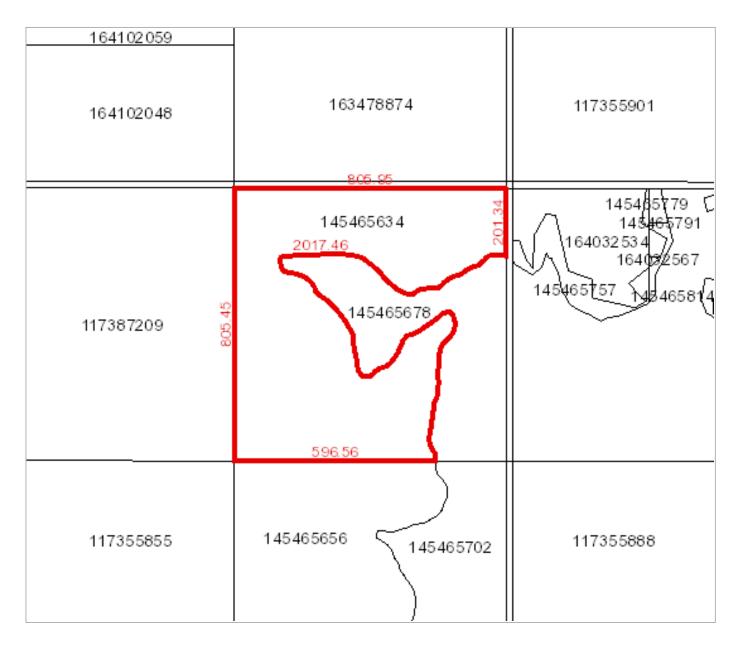

## Surface Parcel Number: 145465634

REQUEST DATE: Wed Oct 11 14:24:44 GMT-06:00 2023

Owner Name(s): MINER CREEK FARMS LTD., UNA TERRA COMMUNITY HOLDINGS INC.

Municipality: RM OF ABERDEEN NO. 373 Area: 45.779 hectares (113.12 acres)

Title Number(s): 155497775 Converted Title Number: 01MW02352

Parcel Class: Parcel (Generic) Ownership Share: 1:1

Land Description: NE 11-37-03-3 Ext 35
Source Quarter Section: NE-11-37-03-3

Commodity/Unit: Not Applicable