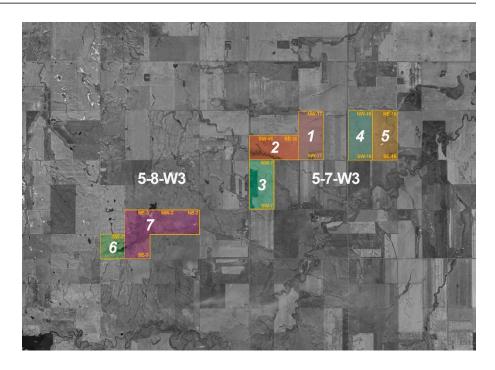

## ANNUAL LEASE INFORMATION FOR CUT ABOVE

PARCEL 1: NW 17-5-7-W3 & SW-17-5-7-W3

PARCEL 2: SE 18-5-7-W3 & SW 18-5-7-W3

PARCEL 3: NW 7-5-7-W3 & SW 7-5-7-W3

PARCEL 4: NW 16-5-7-W3 & SW 16-5-7-W3

PARCEL 5: NE 16-5-7-W3 & SE 16-5-7-W3

PARCEL 5: NE 16-5-8-W3

PARCEL 6: SW 3-5-8-W3

PARCEL 7: SE 3-5-8-W3, NE 3-5-8-W3, NW 2-5-8-W3 & NE 2-5-8-W3

NE-3-5-8-W3

WEIL GROUP CANADA LTD.

(Surface Lease dated: September 19, 1961)

\$ 3,300.00

This statement is based on information provided to us. The information is believed to be correct, but its accuracy cannot be guaranteed. Errors and/or omissions discovered prior and after auction shall be adjusted directly between the parties.