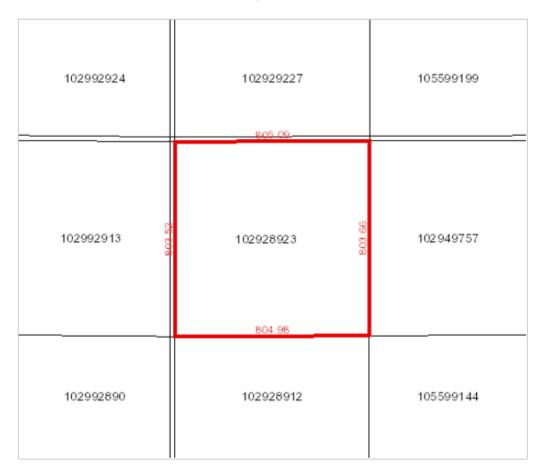

# **OFFER SCHEDULE "A"**

Surface Parcel: 102928923

Reference Land Description: NW Sec 19 Twp 21 Rge 08 W 3 Extension 0
As described on Certificate of Title 83MJ18467.

#### Surface Parcel Number: 102928923

REQUEST DATE: Tue Apr 30 19:17:13 GMT-06:00 2024

Owner Name(s): KEVIN WILLMS FARMS LTD.

 Municipality:
 RM OF CANAAN NO. 225

 Area:
 64.691 hectares (159.85 acres)

 Title Number(s):
 150545257

 Converted Title Number:
 83MJ18467

Parcel Class: Parcel (Generic)

Land Description: NW 19-21-08-3 Ext 0
Source Quarter Section: NW-19-21-08-3

Commodity/Unit: Not Applicable

DISCLAIMER, THIS IS NOT A PLAN OF SURVEY It is a consolidation of plans to assist in identifying the location, size and shape of a percel in relation to other percels. Percel boundaries and are may have been adjusted to fit with adjacent percels. To determine activity to produce of any parcel percel to the plan, or consult a surveyor.