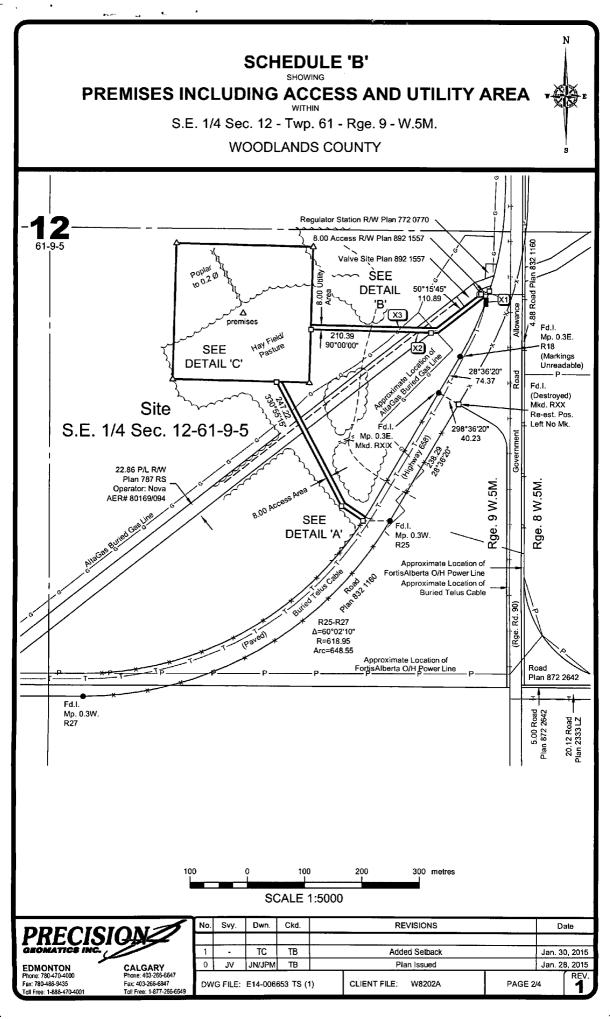

Please contact the Land Titles Office at (780) 422-7874 if the image of the document is not legible.

Marten Hills Control Valve and Access Road

Portion of the South East Quarter of Section Twelve (12), Township Sixty-one (61), Range Nine (9), West of the Fifth Meridian as contained and described in Certificate of Title 872092223

Subject to any exceptions or reservations of mines or minerals appearing on the title, but, in any case, excepting thereout all mines and minerals (here) in file of the state of the state

NOW THEREFORE THIS LEASE WITNESSETH:

THE LESSOR, at the rental horematics set forth, HEREBY GRANTS is the Company the right of entry upon the solid lands and does HEREBY LEASE to the Company for any and all purposes and uses as may be deemed by the Company to be necessary or useful in connection with all its operations (whether directly related to the demised promises are not) all and singular that periles all the solid inside required (0) differentiations (whether directly related to the demised promises are not) all and singular that periles all the solid inside required (0) differentiations (whether directly related to the demised promises are not) all and singular that periles all the solid inside required (0) differentiation of a solid local in our drawing alteched and containing seventy seven one thousand the of a hoctare (0,077) (0,19 acre) for a control valve site and twenty one thousandths of a hoctare (0,020) (0,05 acre) for an access read

more or lass as abown on Plan No. 8921557

Excepting Thereout All Mines and Minorals

(hordinattor informed to no the "diamtood promises").

TO DE HELID by the Company as tenant for and during the primary term of twenty-live (26) years to be computed from and including the 19 day of MAY, 50.89, to and including the B day of MAY, 20.14, subject, however, in renewal und endloci for invition autoevertation of the provided form.