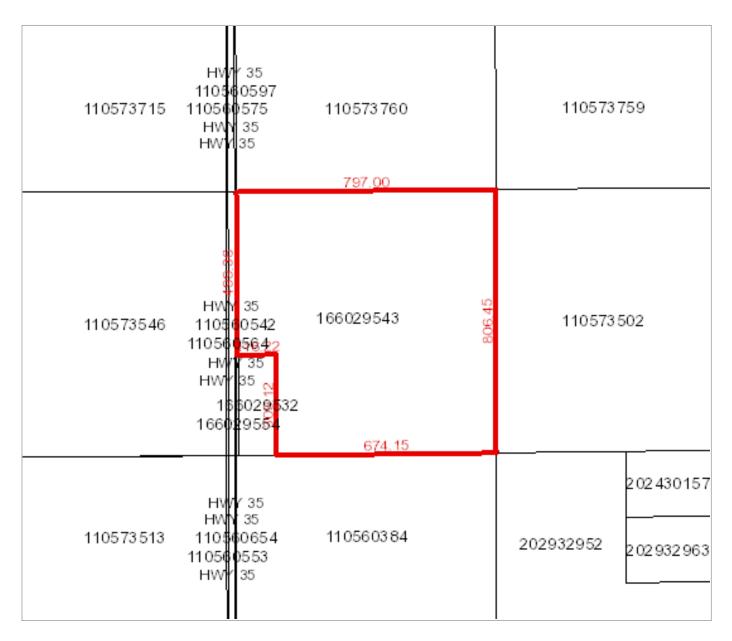

### Notes:

Parcel Class Code: Parcel (Generic)

### Surface Parcel Number: 166029543

REQUEST DATE: Fri Jul 28 08:29:27 GMT-06:00 2023

Owner Name(s) : GOLDEN EARTH FARMS INC. Municipality : RM OF SOUTH QU'APPELLE NO. 157 Title Number(s) : 144236820 Parcel Class : Parcel (Generic) Land Description : NW 03-18-14-2 Ext 1 Source Quarter Section : NW-03-18-14-2 Commodity/Unit : Not Applicable

Area : 60.551 hectares (149.62 acres) Converted Title Number : 83R51637 Ownership Share : 1:1