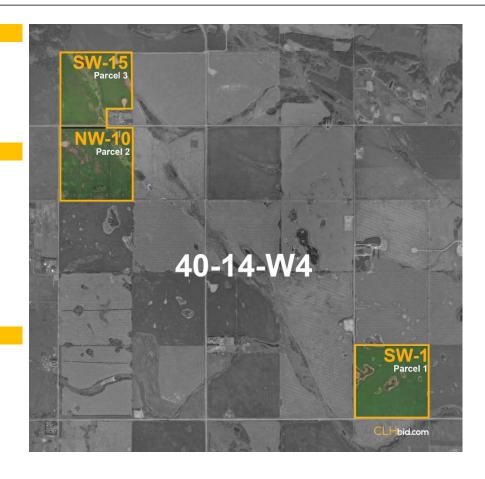

## ANNUAL LEASE INFORMATION FOR TOP OF THE COUNTY

| PARCEL 1: SW-1-40-14-W4TH                                                               |                    |
|-----------------------------------------------------------------------------------------|--------------------|
| CAPITAL POWER GP HOLDINGS INC.<br>Payment Period: October 23, 2023- October 22, 2024    | \$ 316.02          |
| ATCO ELECTRIC LTD.<br>Payment Period: August 31, 2023- August 30, 2024                  | <u>\$1,449.00</u>  |
| Parcel 1 Subtotal                                                                       | \$ 1,765.02        |
| PARCEL 2: NW-10-40-14-W4TH                                                              |                    |
| KARVE ENERGY INC.<br>Payment Period: June 26, 2023- June 25, 2024                       | \$ 3,300.00        |
| CAPITAL POWER GP HOLDINGS INC.<br>Payment Period: October 23, 2023- October 22, 2024    | \$ 318.00          |
| ALTALINK MANAGEMENT LTD.<br>Payment Period: July 8, 2023- July 7, 2024                  | \$ 2,488.00        |
| ATCO ELECTRIC LTD.<br>Payment Period: November 17, 2023 - November 16, 2024             | <u>\$ 2,100.00</u> |
| Parcel 2 Subtotal                                                                       | \$ 8,206.00        |
| PARCEL 3: SW-15-40-14-W4TH                                                              |                    |
| KARVE ENERGY INC.<br>Payment Period: August 24, 2023- August 23, 2024                   | \$ 2,000.00        |
| KARVE ENERGY INC.<br>Payment Period: December 19, 2022- December 18, 2023               | \$ 4,300.00        |
| CAPITAL POWER GP HOLDINGS INC.<br>Payment Period: November 17, 2023 - November 16, 2024 | <u>\$ 297.94</u>   |
| Parcel 3 Subtotal                                                                       | \$ 6,597.94        |
|                                                                                         |                    |