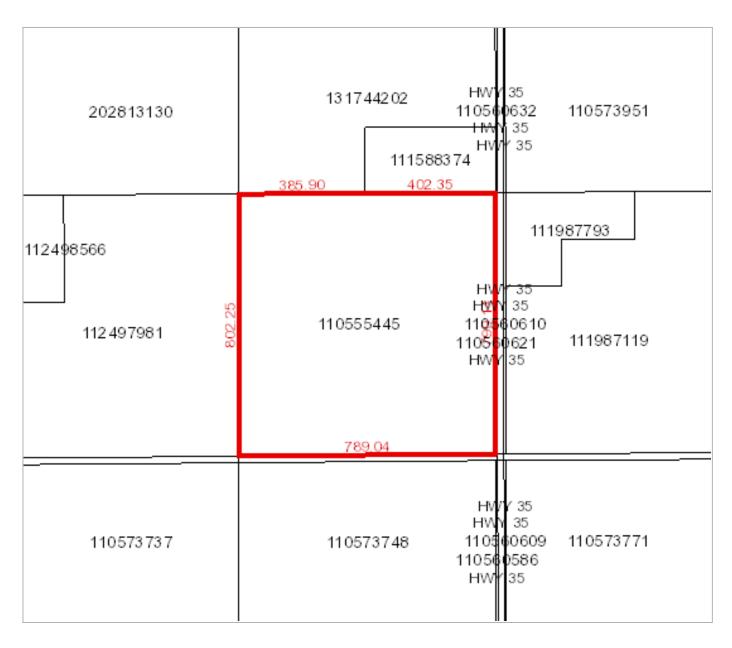

Reference Land Description: SE Sec 16 Twp 18 Rge 14 W 2 Extension 0 As described on Certificate of Title 77R47286.

This title is subject to any registered interests set out below and the exceptions, reservations and interests mentioned in section 14 of *The Land Titles Act, 2000.* 

## Surface Parcel Number: 110555445

REQUEST DATE: Fri Jul 28 09:40:10 GMT-06:00 2023

Owner Name(s): GOLDEN EARTH FARMS INC.

Municipality: RM OF SOUTH QU'APPELLE NO. 157 Area: 63.145 hectares (156.03 acres)

Title Number(s): 144236774 Converted Title Number: 77R47286

Parcel Class: Parcel (Generic) Ownership Share: 1:1

Land Description: SE 16-18-14-2 Ext 0
Source Quarter Section: SE-16-18-14-2

Commodity/Unit: Not Applicable