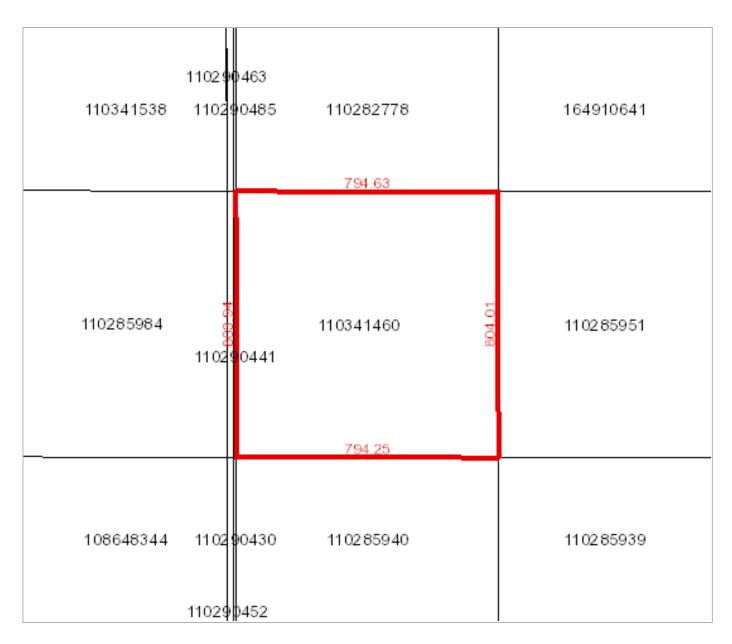

### **Surface Parcel Number: 110341460**

REQUEST DATE: Fri Feb 17 09:51:32 GMT-06:00 2023

Owner Name(s): BENESH, BRUCE ALEXANDER, DESFOSSES-BENESH, ANGELA MARIE

Municipality: RM OF TOUCHWOOD NO. 248 Area: 63.871 hectares (157.83 acres)

Title Number(s): 138969589 Converted Title Number: 00SE27136

Parcel Class: Parcel (Generic) Ownership Share: 1:1

Land Description: NW 02-25-17-2 Ext 0
Source Quarter Section: NW-02-25-17-2

Commodity/Unit: Not Applicable