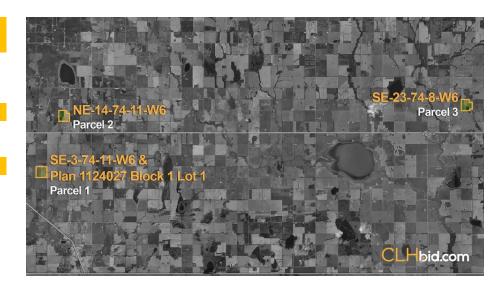

## ANNUAL LEASE INFORMATION FOR TRIPLE OFF HWY 59

PARCEL 1: SE-3-74-11-W6TH & DECRIPTIVE PLAN 1124027 BLOCK 1 LOT 1

CANADIAN NATURAL RESOURCES LIMITED.

(Surface Lease dated: August 2, 2002)

\$ 4,100.00

PARCEL 2: NE-14-74-11-W6TH

-

PARCEL 3: SE-23-74-8-W6TH

CANADIAN NATURAL RESOURCES LIMITED.

(Surface Lease dated: September 29, 1994)

\$ 5,500.00

**GRAND TOTAL OF 3 PARCELS** 

\$ 9.600.00

This statement is based on information provided to us. The information is believed to be correct, but its accuracy cannot be guaranteed. Errors and/or omissions discovered prior and after auction shall be adjusted directly between the parties. E. & O.E.