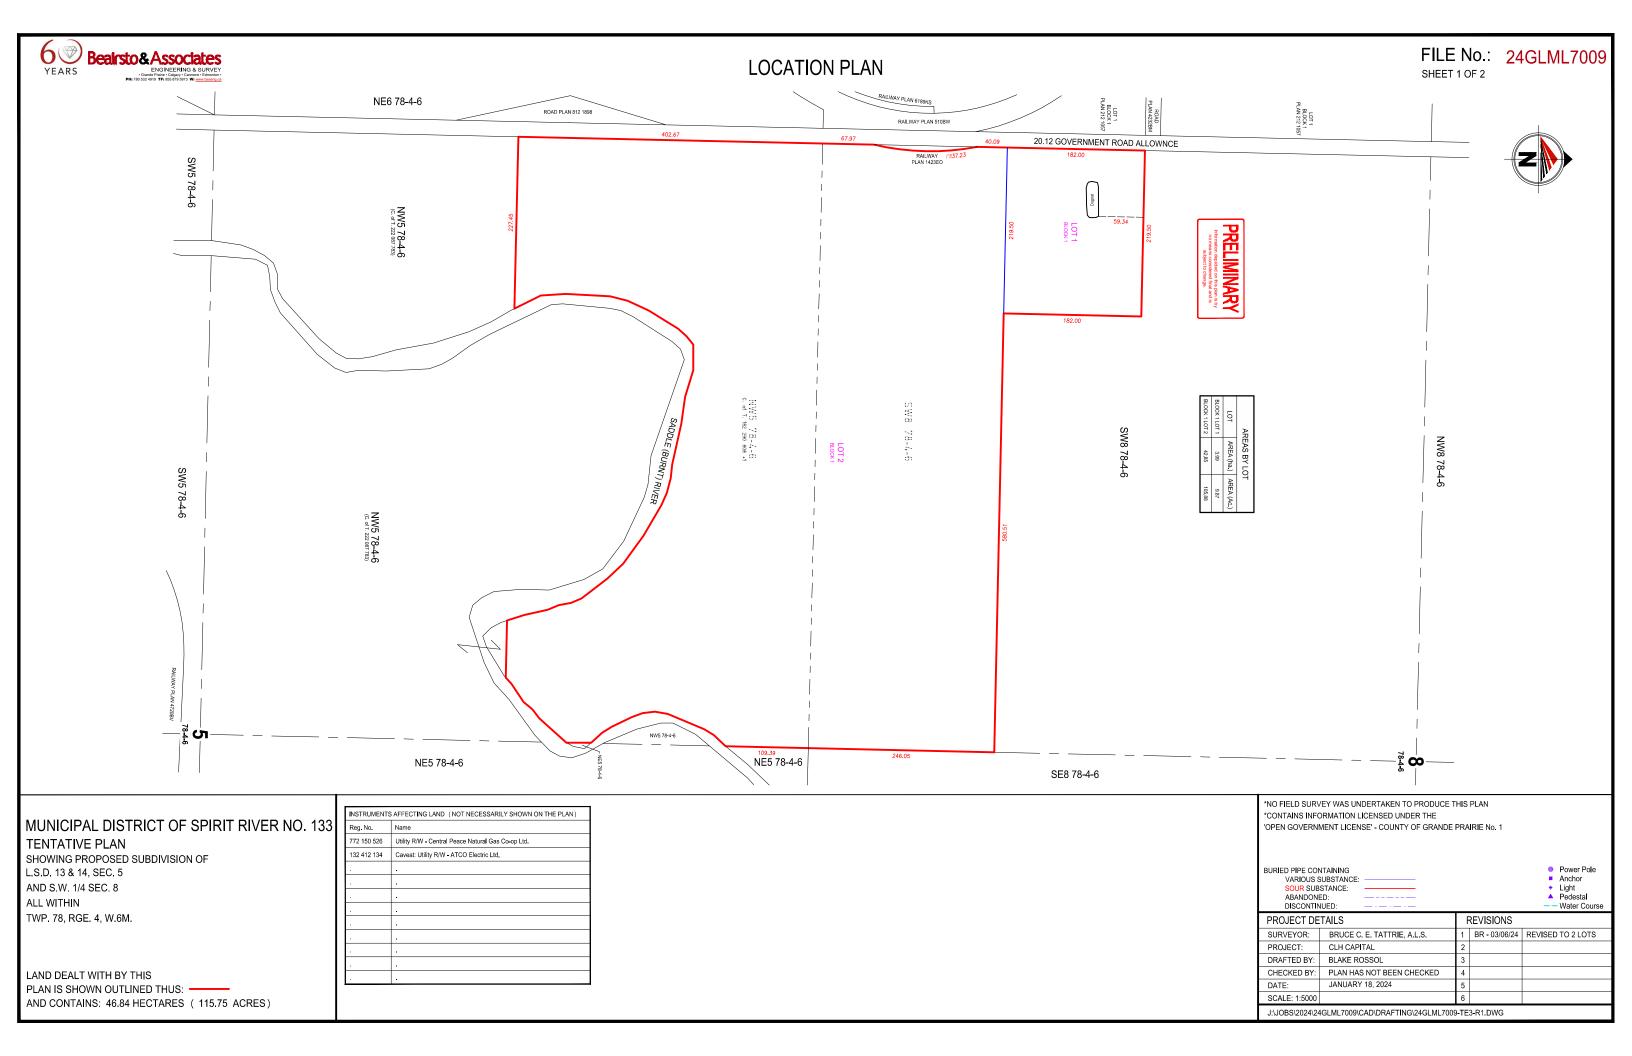

Please note the total Hectares/ Acres is subject to change pending registration of the Proposed Plan of Subdivision. Please see the Location Plan for Proposed Subdivision for more information.

LAND TITLE CERTIFICATE

## MUNICIPAL DISTRICT OF SPIRIT RIVER NO. 133

SHOWING PROPOSED SUBDIVISION OF L.S.D. 13 & 14, SEC. 5 AND S.W. 1/4 SEC. 8 ALL WITHIN

LAND DEALT WITH BY THIS PLAN IS SHOWN OUTLINED THUS: -

| INSTRUMENT  | SAFFECTING LAND (NOT NECESSARILY SHOWN ON THE PLAN) |
|-------------|-----------------------------------------------------|
| Reg. No.    | Name                                                |
| 772 150 526 | Utility R/W - Central Peace Natural Gas Co-op Ltd.  |
| 132 412 134 | Caveat: Utility R/W - ATCO Electric Ltd.            |
|             |                                                     |
|             |                                                     |
|             |                                                     |
|             |                                                     |
|             |                                                     |
|             |                                                     |
|             |                                                     |
|             |                                                     |
|             |                                                     |
| <u> </u>    |                                                     |