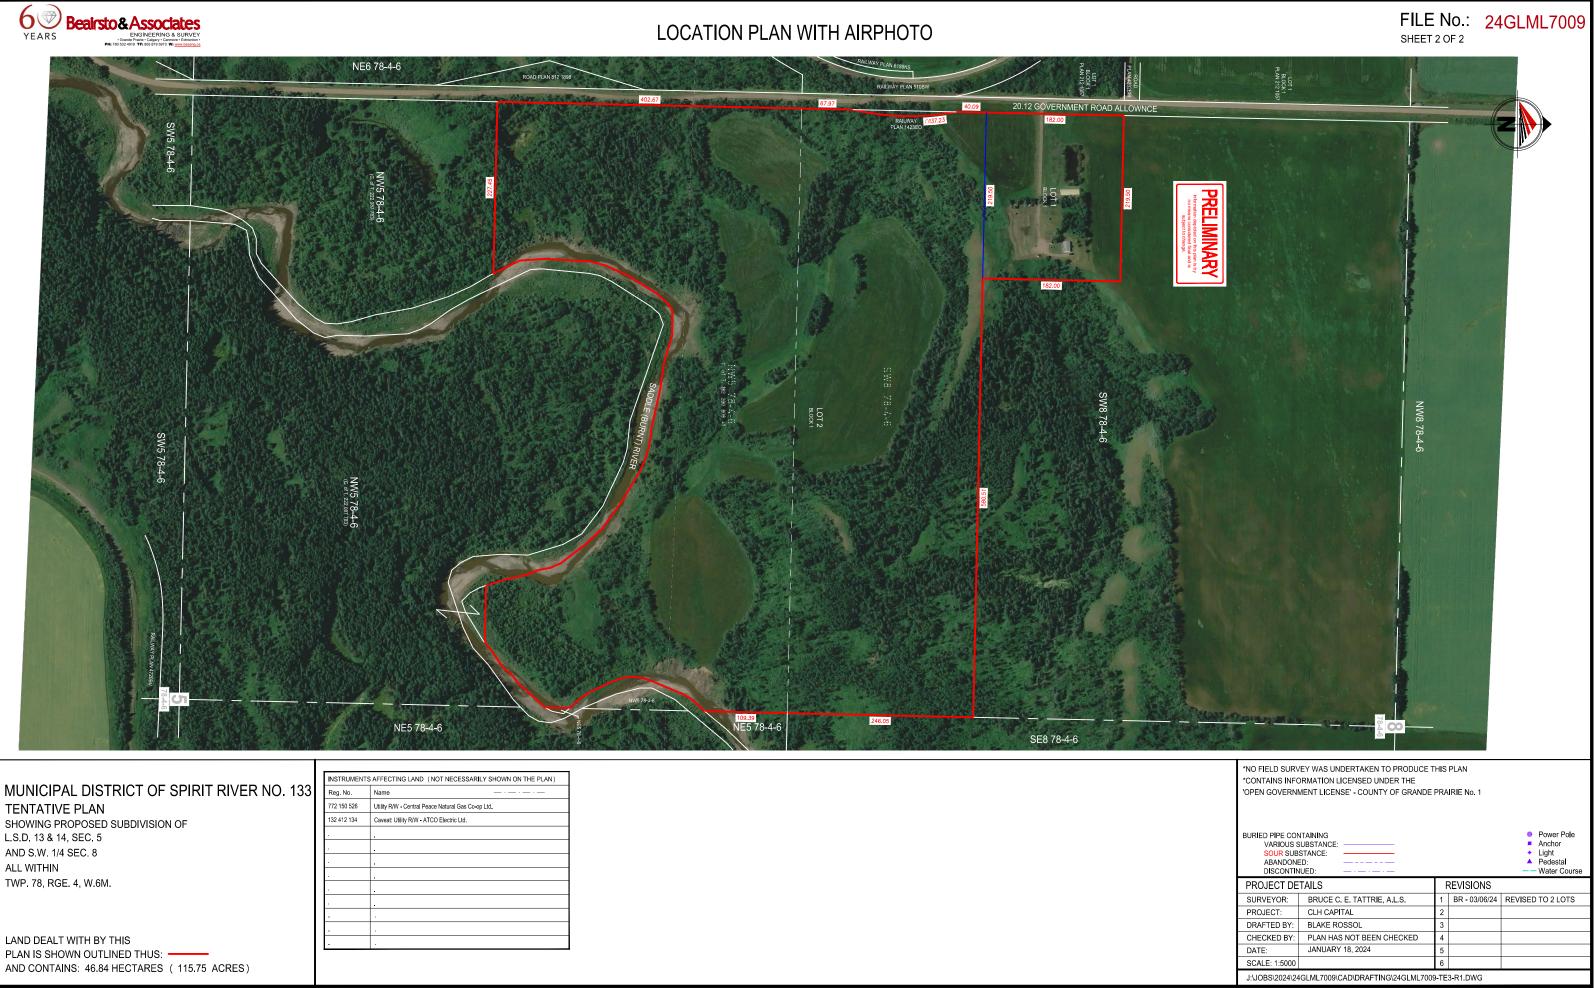

Please note the total Hectares/ Acres is subject to change pending registration of the Proposed Plan of Subdivision. Please see the Location Plan for Proposed Subdivision for more information.

LAND TITLE CERTIFICATE

## MUNICIPAL DISTRICT OF SPIRIT RIVER NO. 133

SHOWING PROPOSED SUBDIVISION OF L.S.D. 13 & 14, SEC. 5 AND S.W. 1/4 SEC. 8 ALL WITHIN

LAND DEALT WITH BY THIS PLAN IS SHOWN OUTLINED THUS: -

| INSTRUMENT  | SAFFECTING LAND (NOT NECESSARILY SHOWN ON THE PLAN) |
|-------------|-----------------------------------------------------|
| Reg. No.    | Name                                                |
| 772 150 526 | Utility R/W - Central Peace Natural Gas Co-op Ltd.  |
| 132 412 134 | Caveat: Utility R/W - ATCO Electric Ltd.            |
|             |                                                     |
|             |                                                     |
|             |                                                     |
|             |                                                     |
|             |                                                     |
|             |                                                     |
|             |                                                     |
|             |                                                     |
|             |                                                     |
| <u> </u>    |                                                     |