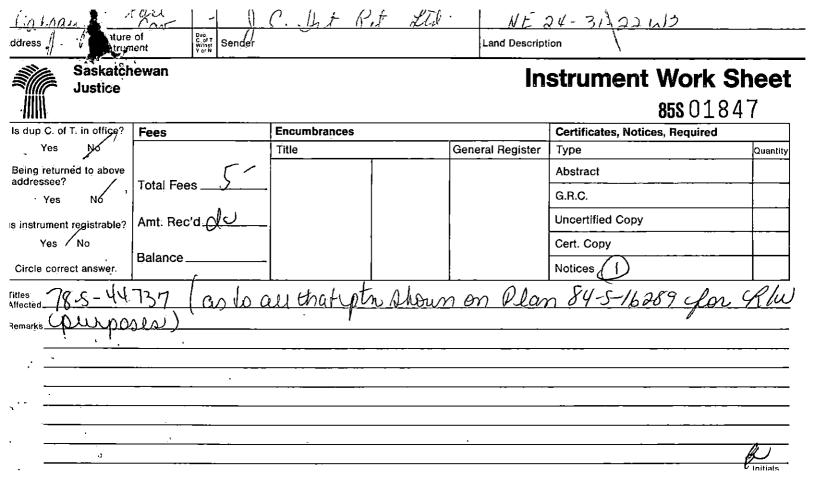

|                          | Naylen et al 102-2022 Cornwall St<br>Regina, Saskatchewan, Canada S4P 2K5<br>Client #: 104698132                                                                                                                                         |
|--------------------------|------------------------------------------------------------------------------------------------------------------------------------------------------------------------------------------------------------------------------------------|
|                          | Int. Register #: 105862642<br>Converted Instrument #: 84S37218                                                                                                                                                                           |
| Interest #:<br>186540891 | CNV Caveat<br>Value: N/A<br>Reg'd: 17 Jan 1985 02:21:42<br>Interest Register Amendment Date: N/A<br>Interest Assignment Date: 11 Mar 2021<br>14:42:20<br>Interest Scheduled Expiry Date: N/A                                             |
|                          | Expiry Date: N/A<br>Holder:<br>Steel Reef Infrastructure Corp<br>1600, 333 7th Avenue SW<br>Calgary, Alberta, Canada T2P 2Z1<br>Client #: 130075769<br>Int. Register #: 105862653<br>Converted Instrument #: 85S01847                    |
| Interest #:              | Feature #: 100069174                                                                                                                                                                                                                     |
| 186540914                | CNV Personal Property<br>Security Interest Value: \$1,500,000.00 CAD<br>Reg'd: 22 Mar 1985 02:21:52<br>Interest Register Amendment Date: N/A<br>Interest Assignment Date: N/A<br>Interest Scheduled Expiry Date: N/A<br>Expiry Date: N/A |
|                          | for a term of infinity<br>Holder:<br>The Royal Bank of Canada<br>Personal Service Centre 180 Wellington Street West, 2nd Floor<br>Toronto, Ontario, Canada M5J 1J1<br>Client #: 104830871                                                |
|                          | Int. Register #: 102522293<br>Converted Instrument #: 85S11097                                                                                                                                                                           |
| Interest #:<br>186540925 | CNV Caveat<br>Value: N/A<br>Reg'd: 19 Aug 1985 02:22:13<br>Interest Register Amendment Date: N/A<br>Interest Assignment Date: N/A<br>Interest Scheduled Expiry Date: N/A<br>Expiry Date: N/A                                             |
|                          | Holder:<br>J.C. International Petroleum Ltd.<br>PO Box 2480 Station M<br>Calgary, Alberta, Canada T2P 3M9<br>Client #: 108964255                                                                                                         |
|                          | Int. Register #: 105862675<br>Converted Instrument #: 85S32517                                                                                                                                                                           |
|                          |                                                                                                                                                                                                                                          |