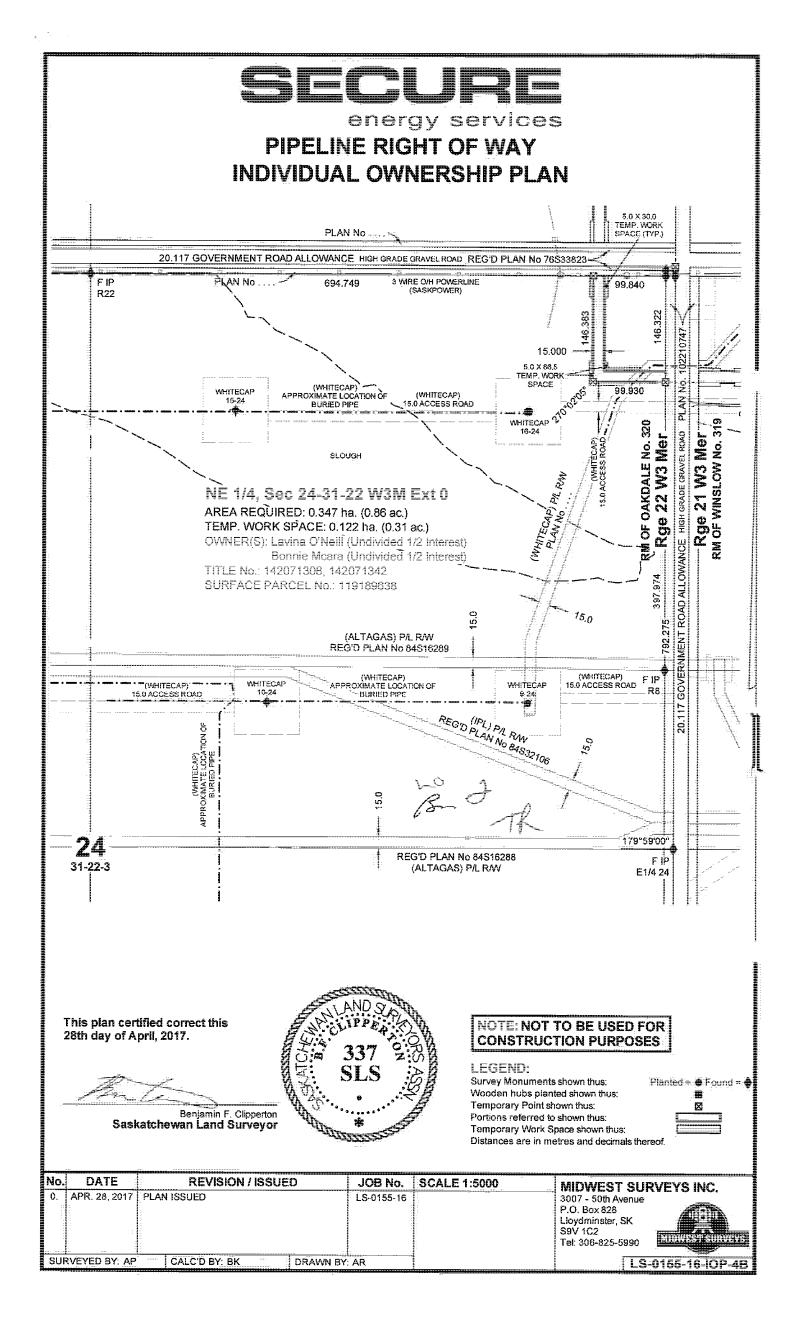

Reg'd: 08 Dec 1998 02:43:40 Interest Register Amendment Date: N/A

Interest Scheduled Expiry Date: N/A Expiry Date: N/A Holder: Whitecap Resources Inc. Suite 3800, East Tower 525 - 8th Avenue SW Calgary, Alberta, Canada T2P 1G1 **Client #:** 126791691 Int. Register #: 105862798 Converted Instrument #: 98MW19807 Interest #: 186541049 **Pipelines Act - Easement** Value: N/A Reg'd: 07 Jan 2010 15:22:24 Interest Register Amendment Date: N/A Interest Assignment Date: 10 Jun 2013 14:41:30 Interest Scheduled Expiry Date: N/A Expiry Date: N/A Holder: Whitecap Resources Inc. Suite 3800, East Tower 525 - 8th Avenue SW Calgary, Alberta, Canada T2P 1G1 Client #: 126791691 Int. Register #: 116095574 Interest #: 186541050 Lease - 10 years or more Value: N/A Reg'd: 27 May 2015 10:41:47 Interest Register Amendment Date: N/A Interest Assignment Date: N/A Interest Scheduled Expiry Date: N/A Expiry Date: N/A Surface Lease between LAVINA O'NEILL and BONNIE MCARA (Lessor) and SECURE ENERGY SERVICES INC. (Lessee) dated March 31, 2015. Holder: SECURE ENERGY SERVICES INC. 3600, 205 - 5 AVENUE SW CALGARY, Alberta, Canada T2P 2V7 **Client #: 126627622** Int. Register #: 120851782 Interest #: 186541061 Lease - 10 years or more Value: N/A Reg'd: 28 Sep 2015 14:03:21 Interest Register Amendment Date: N/A Interest Assignment Date: N/A Interest Scheduled Expiry Date: N/A Expiry Date: N/A Holder: SECURE ENERGY SERVICES INC. 3600, 205 - 5 AVENUE SW CALGARY, Alberta, Canada T2P 2V7 **Client #: 126627622** 

Interest Register Amendment Date: N/A

**Expiry Date: N/A** Holder: Whitecap Resources Inc. Suite 3800, East Tower 525 - 8th Avenue SW Calgary, Alberta, Canada T2P 1G1 **Client #:** 126791691 Int. Register #: 105862798 Converted Instrument #: 98MW19807 Interest #: 186540790 **Pipelines Act - Easement** Value: N/A Reg'd: 07 Jan 2010 15:22:24 Interest Register Amendment Date: N/A Interest Assignment Date: 10 Jun 2013 14:41:30 Interest Scheduled Expiry Date: N/A Expiry Date: N/A Holder: Whitecap Resources Inc. Suite 3800, East Tower 525 - 8th Avenue SW Calgary, Alberta, Canada T2P 1G1 Client #: 126791691 Int. Register #: 116095574 Interest #: 186540802 Lease - 10 years or more Value: N/A Reg'd: 27 May 2015 10:41:47 Interest Register Amendment Date: N/A Interest Assignment Date: N/A Interest Scheduled Expiry Date: N/A **Expiry Date: N/A** Surface Lease between LAVINA O'NEILL and BONNIE MCARA (Lessor) and SECURE ENERGY SERVICES INC. (Lessee) dated March 31, 2015. Holder: SECURE ENERGY SERVICES INC. 3600, 205 - 5 AVENUE SW CALGARY, Alberta, Canada T2P 2V7 **Client #: 126627622** Int. Register #: 120851782 Interest #: 186540813 Lease - 10 years or more Value: N/A Reg'd: 28 Sep 2015 14:03:21 Interest Register Amendment Date: N/A Interest Assignment Date: N/A Interest Scheduled Expiry Date: N/A **Expiry Date: N/A** Holder: SECURE ENERGY SERVICES INC. 3600, 205 - 5 AVENUE SW CALGARY, Alberta, Canada T2P 2V7 **Client #: 126627622** 