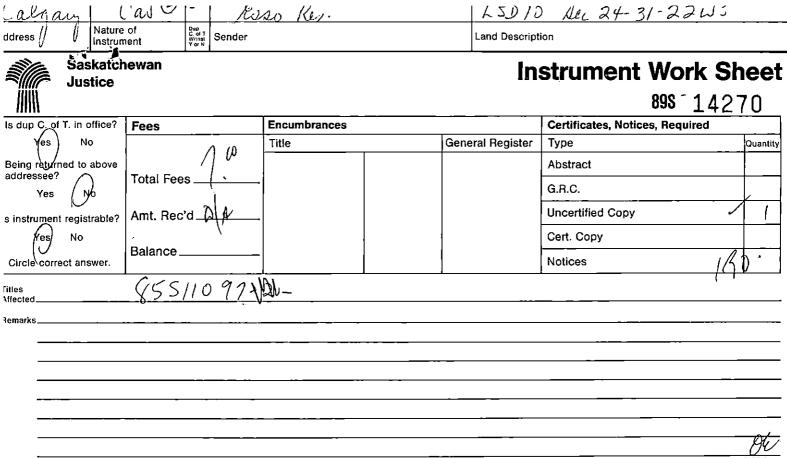

LSD 10 Holder:

|                          | WHITECAP RESOURCES INC.<br>2400, 525 - 8TH AVENUE S.W.<br>CALGARY, Alberta, Canada T2P 1G1<br><b>Client #:</b> 139926246                                                                           |
|--------------------------|----------------------------------------------------------------------------------------------------------------------------------------------------------------------------------------------------|
|                          | Int. Register #: 105862721<br>Converted Instrument #: 89S14270                                                                                                                                     |
| Interest #:<br>186540970 | CNV Caveat                                                                                                                                                                                         |
|                          | Value: N/A<br>Reg'd: 18 Apr 1989 02:28:35<br>Interest Register Amendment Date: N/A<br>Interest Assignment Date: 19 Jun 2013<br>11:34:17<br>Interest Scheduled Expiry Date: N/A<br>Expiry Date: N/A |
|                          | LSD's 15 & 16                                                                                                                                                                                      |
|                          | Holder:                                                                                                                                                                                            |
|                          | Whitecap Resources Inc.<br>Suite 3800, East Tower 525 - 8th Avenue SW                                                                                                                              |
|                          | Calgary, Alberta, Canada T2P 1G1<br>Client #: 126791691                                                                                                                                            |
|                          | Int. Register #: 105862732<br>Converted Instrument #: 89S14872                                                                                                                                     |
| Interest #:<br>186540981 | CNV Caveat                                                                                                                                                                                         |
|                          | Value: N/A<br>Reg'd: 15 Jun 1989 02:28:45<br>Interest Register Amendment Date: N/A<br>Interest Assignment Date: 10 Jun 2013<br>14:53:25                                                            |
|                          | Interest Scheduled Expiry Date: N/A<br>Expiry Date: N/A                                                                                                                                            |
|                          | LSD 10                                                                                                                                                                                             |
|                          | Holder:                                                                                                                                                                                            |
|                          | Whitecap Resources Inc.<br>Suite 3800, East Tower 525 - 8th Avenue SW                                                                                                                              |
|                          | Calgary, Alberta, Canada T2P 1G1<br>Client #: 126791691                                                                                                                                            |
|                          | Int. Register #: 105862743<br>Converted Instrument #: 89S24992                                                                                                                                     |
| Interest #:<br>186540992 | CNV Caveat                                                                                                                                                                                         |
| 100040992                | Value: N/A                                                                                                                                                                                         |
|                          | Reg'd: 08 Dec 1998 02:43:40<br>Interest Register Amendment Date: N/A                                                                                                                               |
|                          | Interest Assignment Date: 10 Jun 2013                                                                                                                                                              |
|                          | 14:53:23<br>Interest Scheduled Expiry Date: N/A<br>Expiry Date: N/A                                                                                                                                |
|                          | Holder:                                                                                                                                                                                            |
|                          | Whitecap Resources Inc.<br>Suite 3800, East Tower 525 - 8th Avenue SW<br>Calgary, Alberta, Canada T2P 1G1<br>Client #: 126791691                                                                   |
|                          | Int. Register #: 105862754                                                                                                                                                                         |