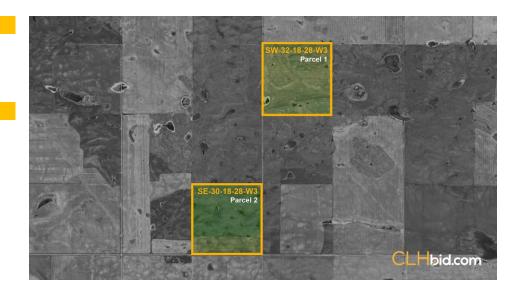

## ANNUAL LEASE INFORMATION FOR RISE AT ENTERPRISE

PARCEL 1: SW-32-18-28-W3

(Surface Lease dated: October 4, 1996)

CITY OF MEDICINE HAT

\$ 2,000.00

PARCEL 2: SE-30-18-28-W3

CITY OF MEDICINE HAT

\$ 1,825.00

(Surface Lease dated: May 18, 1993)

**GRAND TOTAL OF 2 PARCELS** 

\$ 3,825.00

NOTE- Both locations are currently under reclamation. The City of Medicine Hat was unable to provide an estimated timeline on when reclamation can be expected. They did advise that a reclamation certificate is usually obtained within 1-5 years of the site being reclaimed.