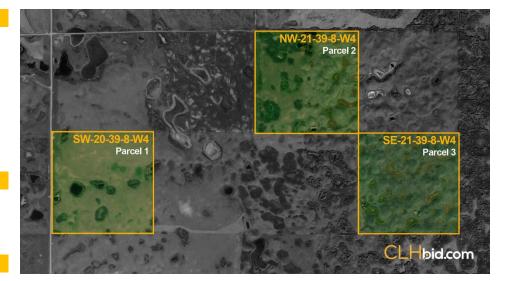

## ANNUAL LEASE INFORMATION FOR PROVOST TRIAD

| PARCEL 1: SW 20-39-8-W4TH                                                                                                                                        |                    |
|------------------------------------------------------------------------------------------------------------------------------------------------------------------|--------------------|
| BATTLE RIVER ENERGY LTD.<br>(Surface Lease dated: April 10, 1990)                                                                                                | \$ 2,700.00        |
| *NOTE- The well site has an abandoned status. We have been advised by Battle River Energy<br>Ltd. that the "well is not scheduled for reclamation at this time". |                    |
| CAPITAL POWER GP HOLDINGS INC.                                                                                                                                   |                    |
| (Option and Lease Agreement dated: December 8, 2021) *See Note Below                                                                                             | <u>\$ 1,597.60</u> |
| Parcel 1 Subtotal                                                                                                                                                | \$ 4,297.60        |
|                                                                                                                                                                  |                    |
| PARCEL 2: NW 21-39-8-W4TH                                                                                                                                        |                    |
| CAPITAL POWER GP HOLDINGS INC.<br>(Option and Lease Agreement dated: December 8, 2021)                                                                           | \$ 1,610.00        |
| *See Note Below                                                                                                                                                  |                    |
| PARCEL 3: SE 21-39-8-W4TH                                                                                                                                        |                    |
| CAPITAL POWER GP HOLDINGS INC.<br>(Option and Lease Agreement dated: December 8, 2021)                                                                           | \$ 1,610.00        |
| *See Note Below                                                                                                                                                  |                    |
| GRAND TOTAL OF 3 PARCELS                                                                                                                                         | <u>\$ 7,517.60</u> |