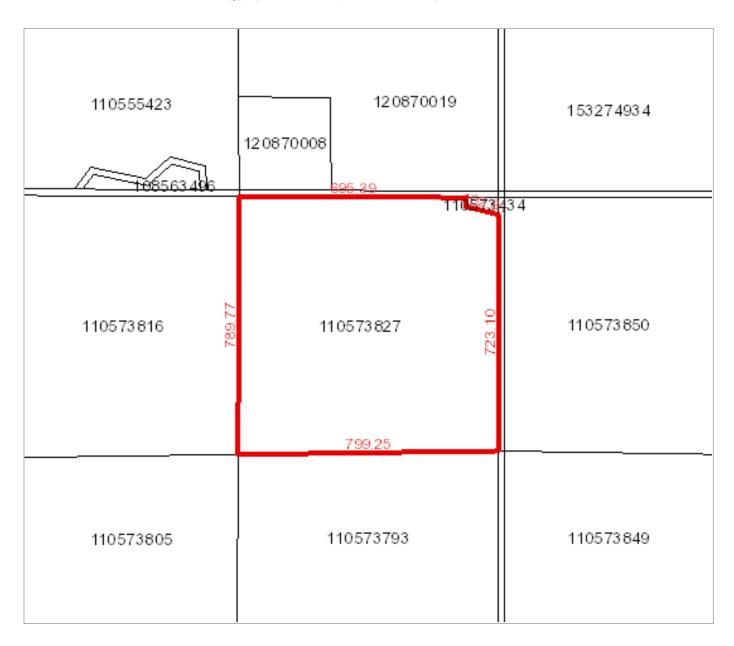

## Surface Parcel Number: 110573827

REQUEST DATE: Fri Jul 28 09:24:27 GMT-06:00 2023

Owner Name(s): GOLDEN EARTH FARMS INC.

Municipality: RM OF SOUTH QU'APPELLE NO. 157 Area: 61.98 hectares (153.16 acres)