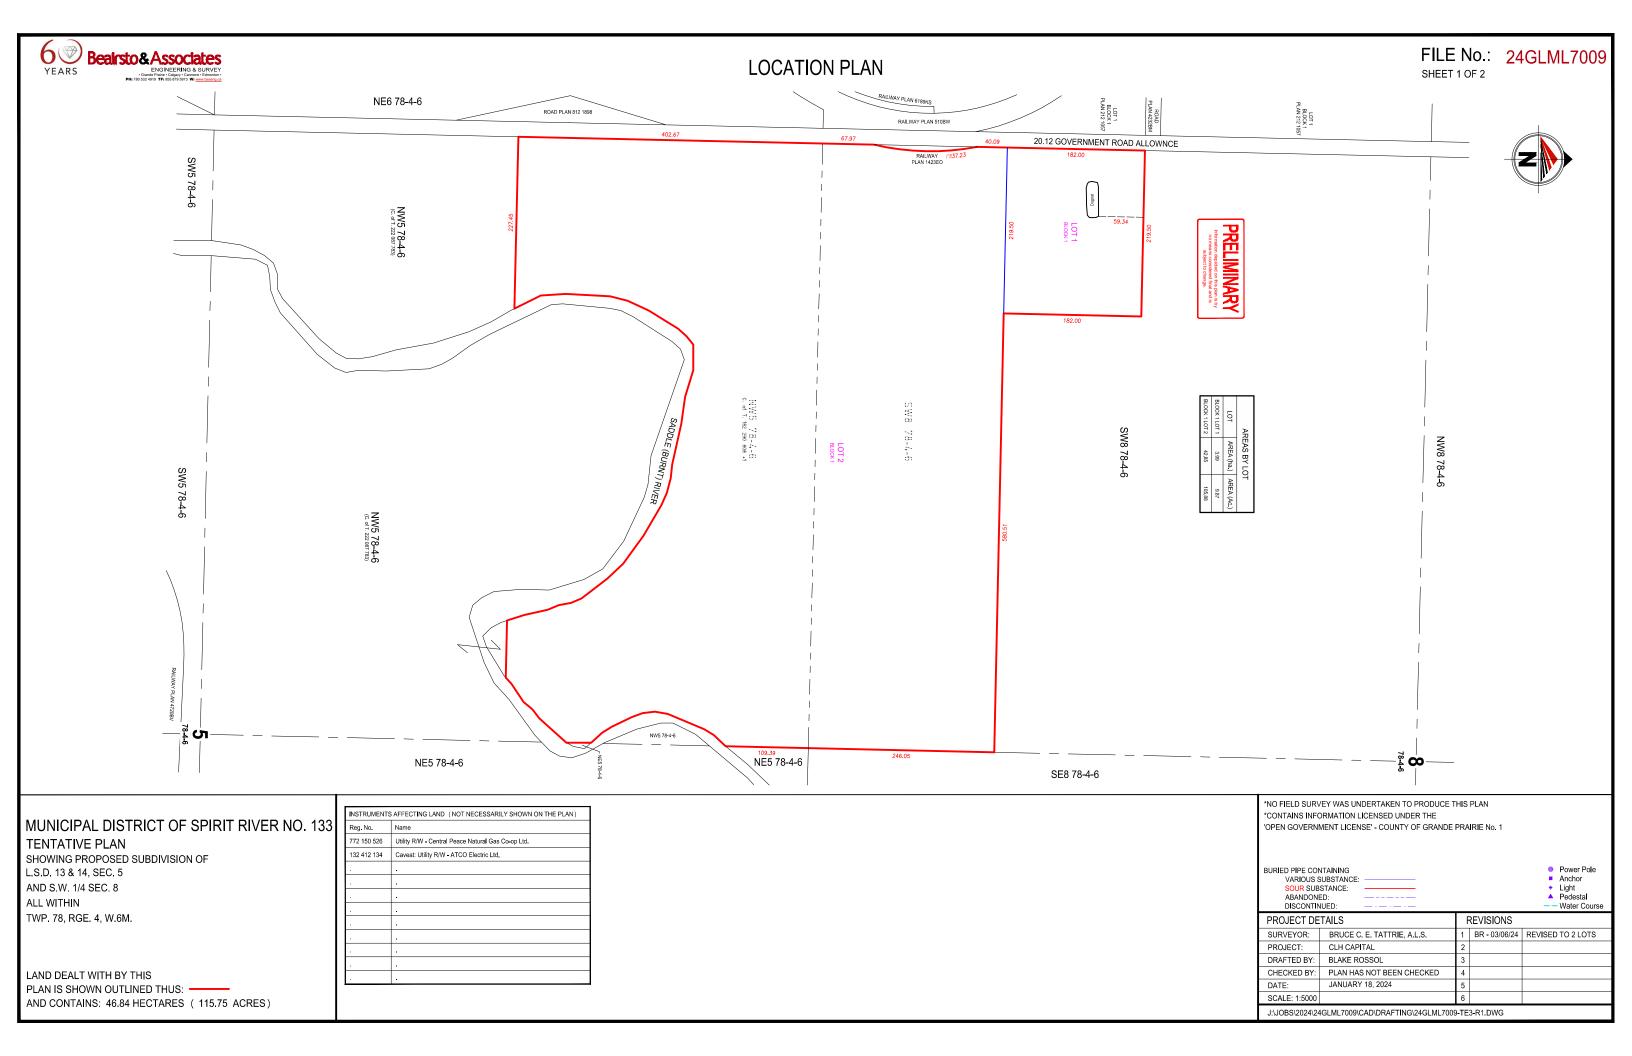

Please note the total Hectares/ Acres is subject to change pending registration of the Proposed Plan of Subdivision. Please see the Location Plan for Proposed Subdivision for more information. For clarity, the 48.3 Acres +/- being subdivided out of SW-8-78-4-W6TH will be consolidated with this existing title.

## MUNICIPAL DISTRICT OF SPIRIT RIVER NO. 133

SHOWING PROPOSED SUBDIVISION OF L.S.D. 13 & 14, SEC. 5 AND S.W. 1/4 SEC. 8 ALL WITHIN

LAND DEALT WITH BY THIS PLAN IS SHOWN OUTLINED THUS: -

| INSTRUMENTS AFFECTING LAND (NOT NECESSARILY SHOWN ON THE PLAN) |                                                    |
|----------------------------------------------------------------|----------------------------------------------------|
| Reg. No.                                                       | Name                                               |
| 772 150 526                                                    | Utility R/W - Central Peace Natural Gas Co-op Ltd. |
| 132 412 134                                                    | Caveat: Utility R/W - ATCO Electric Ltd.           |
|                                                                |                                                    |
|                                                                |                                                    |
|                                                                |                                                    |
|                                                                |                                                    |
|                                                                |                                                    |
|                                                                |                                                    |
|                                                                |                                                    |
|                                                                |                                                    |
|                                                                |                                                    |
| <u> </u>                                                       |                                                    |