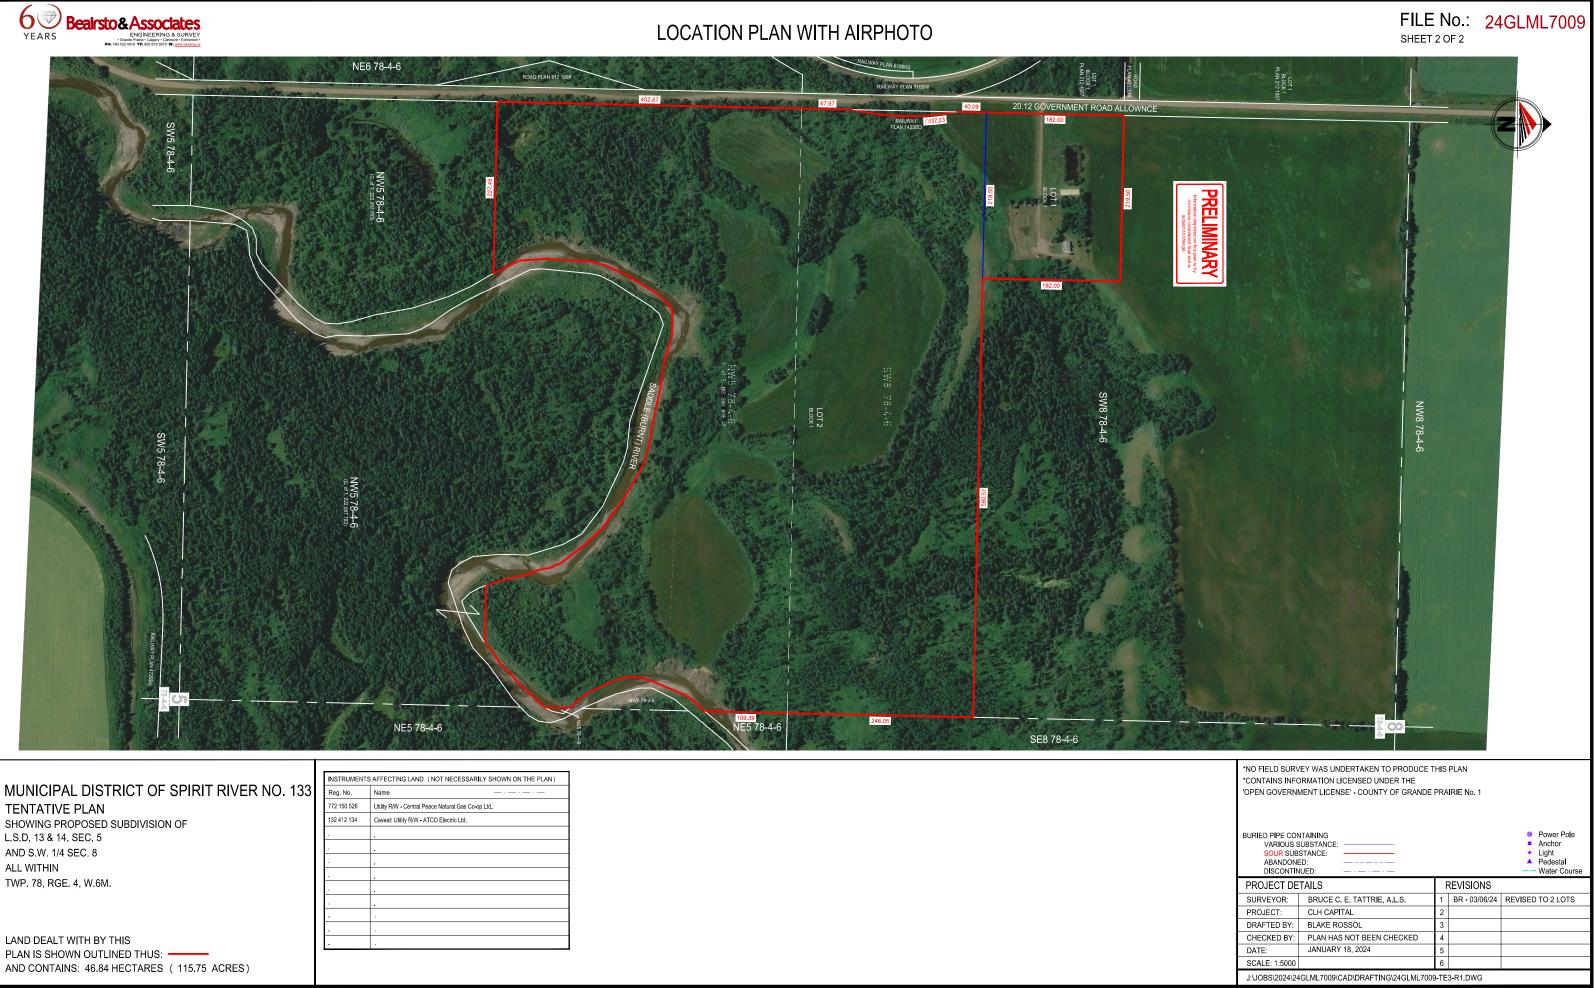

Please note the total Hectares/ Acres is subject to change pending registration of the Proposed Plan of Subdivision. Please see the Location Plan for Proposed Subdivision for more information. For clarity, the 48.3 Acres +/- being subdivided out of SW-8-78-4-W6TH will be consolidated with this existing title.

## MUNICIPAL DISTRICT OF SPIRIT RIVER NO. 133

SHOWING PROPOSED SUBDIVISION OF L.S.D. 13 & 14, SEC. 5 AND S.W. 1/4 SEC. 8 ALL WITHIN

LAND DEALT WITH BY THIS PLAN IS SHOWN OUTLINED THUS: -

| INSTRUMENTS AFFECTING LAND (NOT NECESSARILY SHOWN ON THE PLAN) |                                                    |
|----------------------------------------------------------------|----------------------------------------------------|
| Reg. No.                                                       | Name                                               |
| 772 150 526                                                    | Utility R/W - Central Peace Natural Gas Co-op Ltd. |
| 132 412 134                                                    | Caveat: Utility R/W - ATCO Electric Ltd.           |
|                                                                |                                                    |
|                                                                |                                                    |
|                                                                |                                                    |
|                                                                |                                                    |
|                                                                |                                                    |
|                                                                |                                                    |
|                                                                |                                                    |
|                                                                |                                                    |
|                                                                |                                                    |
| <u> </u>                                                       |                                                    |