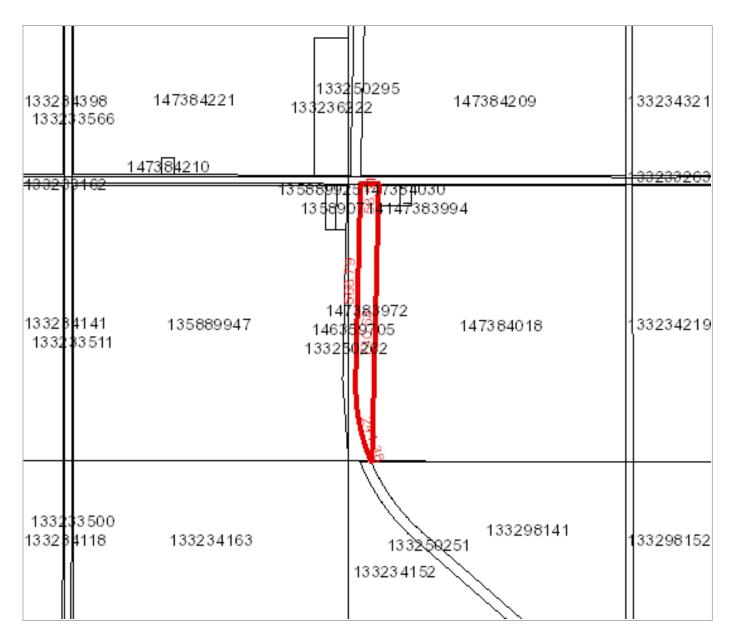

Municipality: RM OF CONNAUGHT NO. 457

Donna Rae Dobson is the registered owner of Surface Parcel #147383972

Reference Land Description: NE Sec 22 Twp 46 Rge 13 W 2 Plan No BB4110 Extension 50 As described on Certificate of Title 02PA09154, description 50.

Owner Name(s) :Dobson, Donna RaeMunicipality :RM OF CONNAUGHT NO. 457Area :3.9 heaTitle Number(s) :116247966Converted TitlParcel Class :Parcel (Generic)Ownership ShLand Description :NE 22-46-13-2 Plan BB4110 Ext 50Source Quarter Section :NE-22-46-13-2Commodity/Unit :Not ApplicableImage: Not ApplicableImage: Not Applicable

Area : 3.9 hectares (9.64 acres) Converted Title Number : 02PA09154 Ownership Share : 1:1

Title #: 116248024As of: 3Title Status: ActiveLast AmParcel Type: SurfaceIssued:Parcel Value: N/AMunicipConverted Title: 90PA18069APrevious Title and/or Abstract #: 90PA18069A