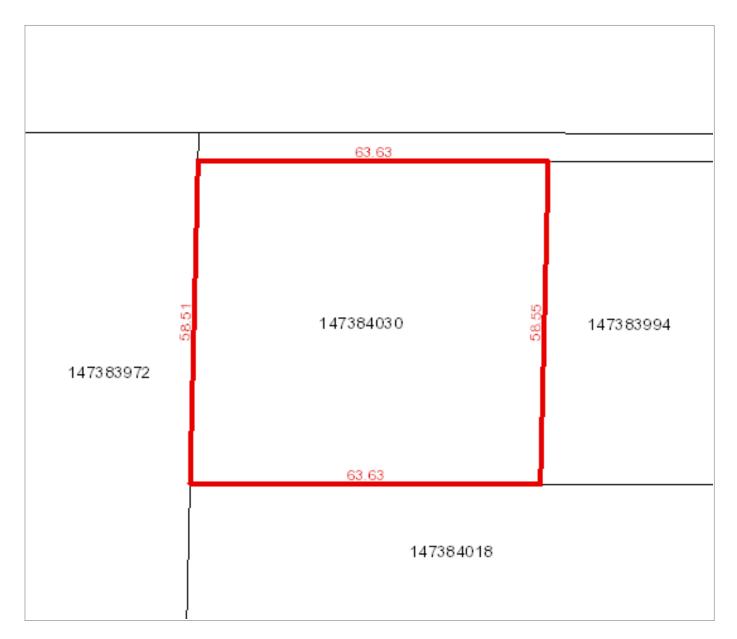

As of: 30 Aug 2024 19:47:52 Last Amendment Date: 17 Jul 2003 19:27:56.396 Issued: 01 Nov 2002 00:12:25.840

Municipality: RM OF CONNAUGHT NO. 457

Donna Rae Dobson is the registered owner of Surface Parcel #147384030

Owner Name(s) :Dobson, Donna RaeMunicipality :RM OF CONNAUGHT NO. 457Area :0.372 hectares (0.92 acres)Title Number(s) :116248046Converted Title Number :90PA18069BParcel Class :Parcel (Generic)Ownership Share :1:1Land Description :Blk/Par A-Plan 101441618 Ext 33Source Quarter Section :NE-22-46-13-2Commodity/Unit :Not ApplicableValue Action in the section in the se