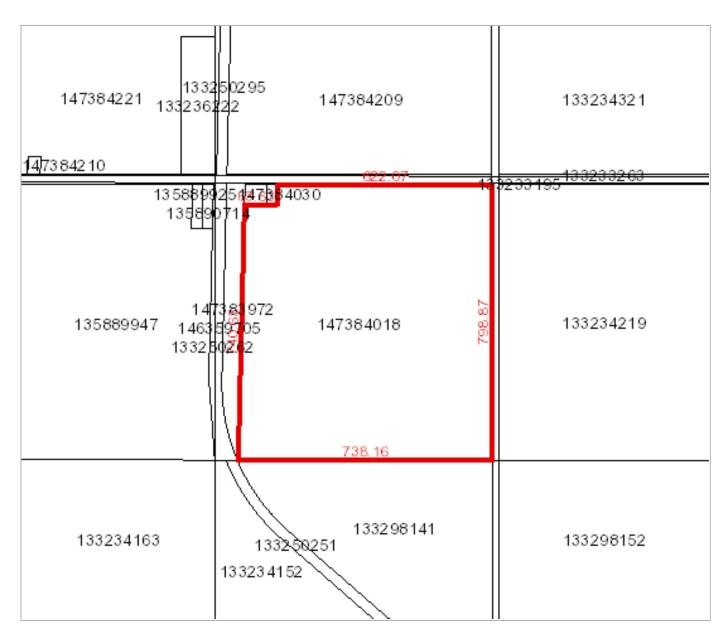

Municipality: RM OF CONNAUGHT NO. 457

Tevious Title and/or Abstract #: 90FA10009A

Donna Rae Dobson is the registered owner of Surface Parcel #147384018

Reference Land Description: NE Sec 22 Twp 46 Rge 13 W 2 Extension 31 As described on Certificate of Title 90PA18069A, description 31.

Commodity/Unit : Not Applicable

Area : 57.588 hectares (142.3 acres) Converted Title Number : 90PA18069A Ownership Share : 1:1

Title #: 116248046 **Title Status:** Active Parcel Type: Surface Parcel Value: N/A Title Value: N/A **Converted Title:** 90PA18069B Previous Title and/or Abstract #: 90PA18069B