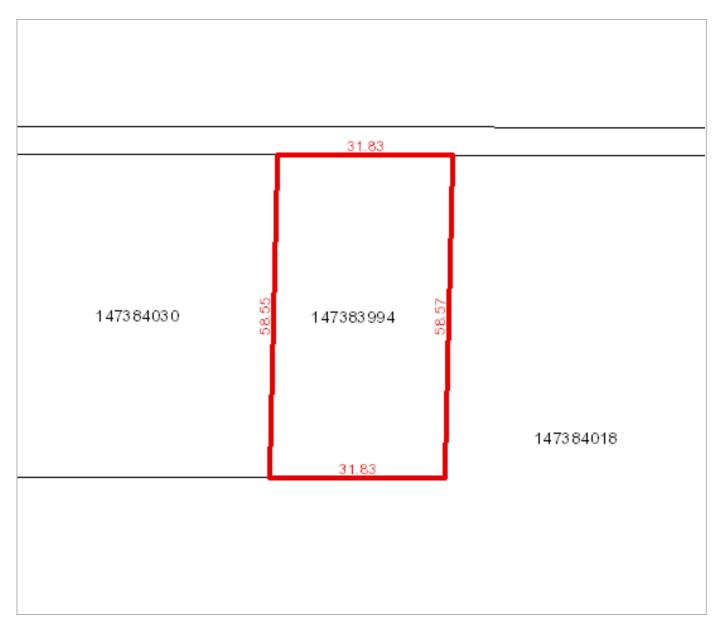

Municipality: RM OF CONNAUGHT NO. 457

Donna Raye Dobson is the registered owner of Surface Parcel #147383994

Reference Land Description: Blk/Par B Plan No 101441595 Extension 49 As described on Certificate of Title 01PA19499, description 49.

Name Owner: Donna Raye Dobson Client #: 110018416 Address

Box 700 Tisdale, Saskatchewan, Canada S0E 1T0

Notes:

REQUEST DATE: Fri Aug 30 19:47:19 GMT-06:00 2024

Owner Name(s) :Dobson, Donna RayeMunicipality :RM OF CONNAUGHT NO. 457Area :0.186 hectares (0.46 acres)Title Number(s) :116247988Converted Title Number :01PA19499Parcel Class :Parcel (Generic)Ownership Share :1:1Land Description :Blk/Par B-Plan 101441595 Ext 49Source Quarter Section :NE-22-46-13-2Commodity/Unit :Not ApplicableNot Applicable