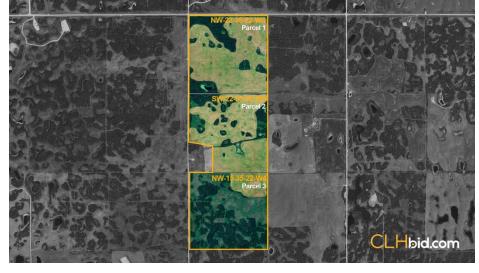

## ANNUAL LEASE INFORMATION FOR RED DEER REAL

| PARCEL 1: NW-22-35-22-W4TH                                                                                                                                                                                                                                                                                |             |
|-----------------------------------------------------------------------------------------------------------------------------------------------------------------------------------------------------------------------------------------------------------------------------------------------------------|-------------|
| LONG RUN EXPLORATION LTD.<br>(Surface Lease dated: April 11, 2005)                                                                                                                                                                                                                                        | \$ 2,635.00 |
| PARCEL 2: SW-22-35-22-W4TH                                                                                                                                                                                                                                                                                |             |
| LONG RUN EXPLORATION LTD.<br>(Surface Lease dated: April 11, 2005)                                                                                                                                                                                                                                        | \$ 2,907.50 |
| PARCEL 3: NW-15-35-22-W4TH                                                                                                                                                                                                                                                                                |             |
| EMBER RESOURCES INC.<br>(Surface Lease dated: November 23, 2012)<br>Re: Wellsite and Portion of Road<br>Please note Ember Resources Inc. will have to split up the Lease<br>Agreement as it includes SW-22-35-22-W4TH. We are proceeding<br>with the allocated lease payments as per Ember Resources Inc. | \$ 3,000.00 |