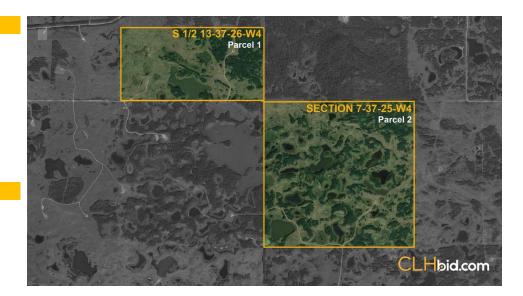

## ANNUAL LEASE INFORMATION FOR STOCKMAN SELECT

| PARCEL 1: S ½ 13-37-26-W4TH                                                                                           |                    |  |
|-----------------------------------------------------------------------------------------------------------------------|--------------------|--|
| GEAR ENERGY LTD.<br>(Surface Lease dated: October 13, 1994)<br>(Secured on Title by Exoro Energy Inc.)                | \$ 6,315.00        |  |
| VANTAGE POINT RESOURCES INC.<br>(Surface Lease dated: May 10, 1997)<br>(Secured on Title by Penn West Petroleum Ltd.) | <u>\$ 3,800.00</u> |  |
| Parcel 1 Subtotal                                                                                                     | \$ 10,115.00       |  |
| PARCEL 2: SECTION 7-37-25-W4TH                                                                                        |                    |  |
| CANADIAN NATURAL RESOURCES LIMITED.<br>(Surface Lease dated: July 24, 1992)                                           | \$ 3,000.00        |  |
| CANADIAN NATURAL RESOURCES LIMITED.<br>(Surface Lease dated: November 23, 1993)                                       | \$ 1,800.00        |  |
| EMBER RESOURCES INC.<br>(Surface Lease dated: September 26, 1995)                                                     | <u>\$ 1,000.00</u> |  |
| Parcel 2 Subtotal                                                                                                     | \$ 5,800.00        |  |
|                                                                                                                       |                    |  |