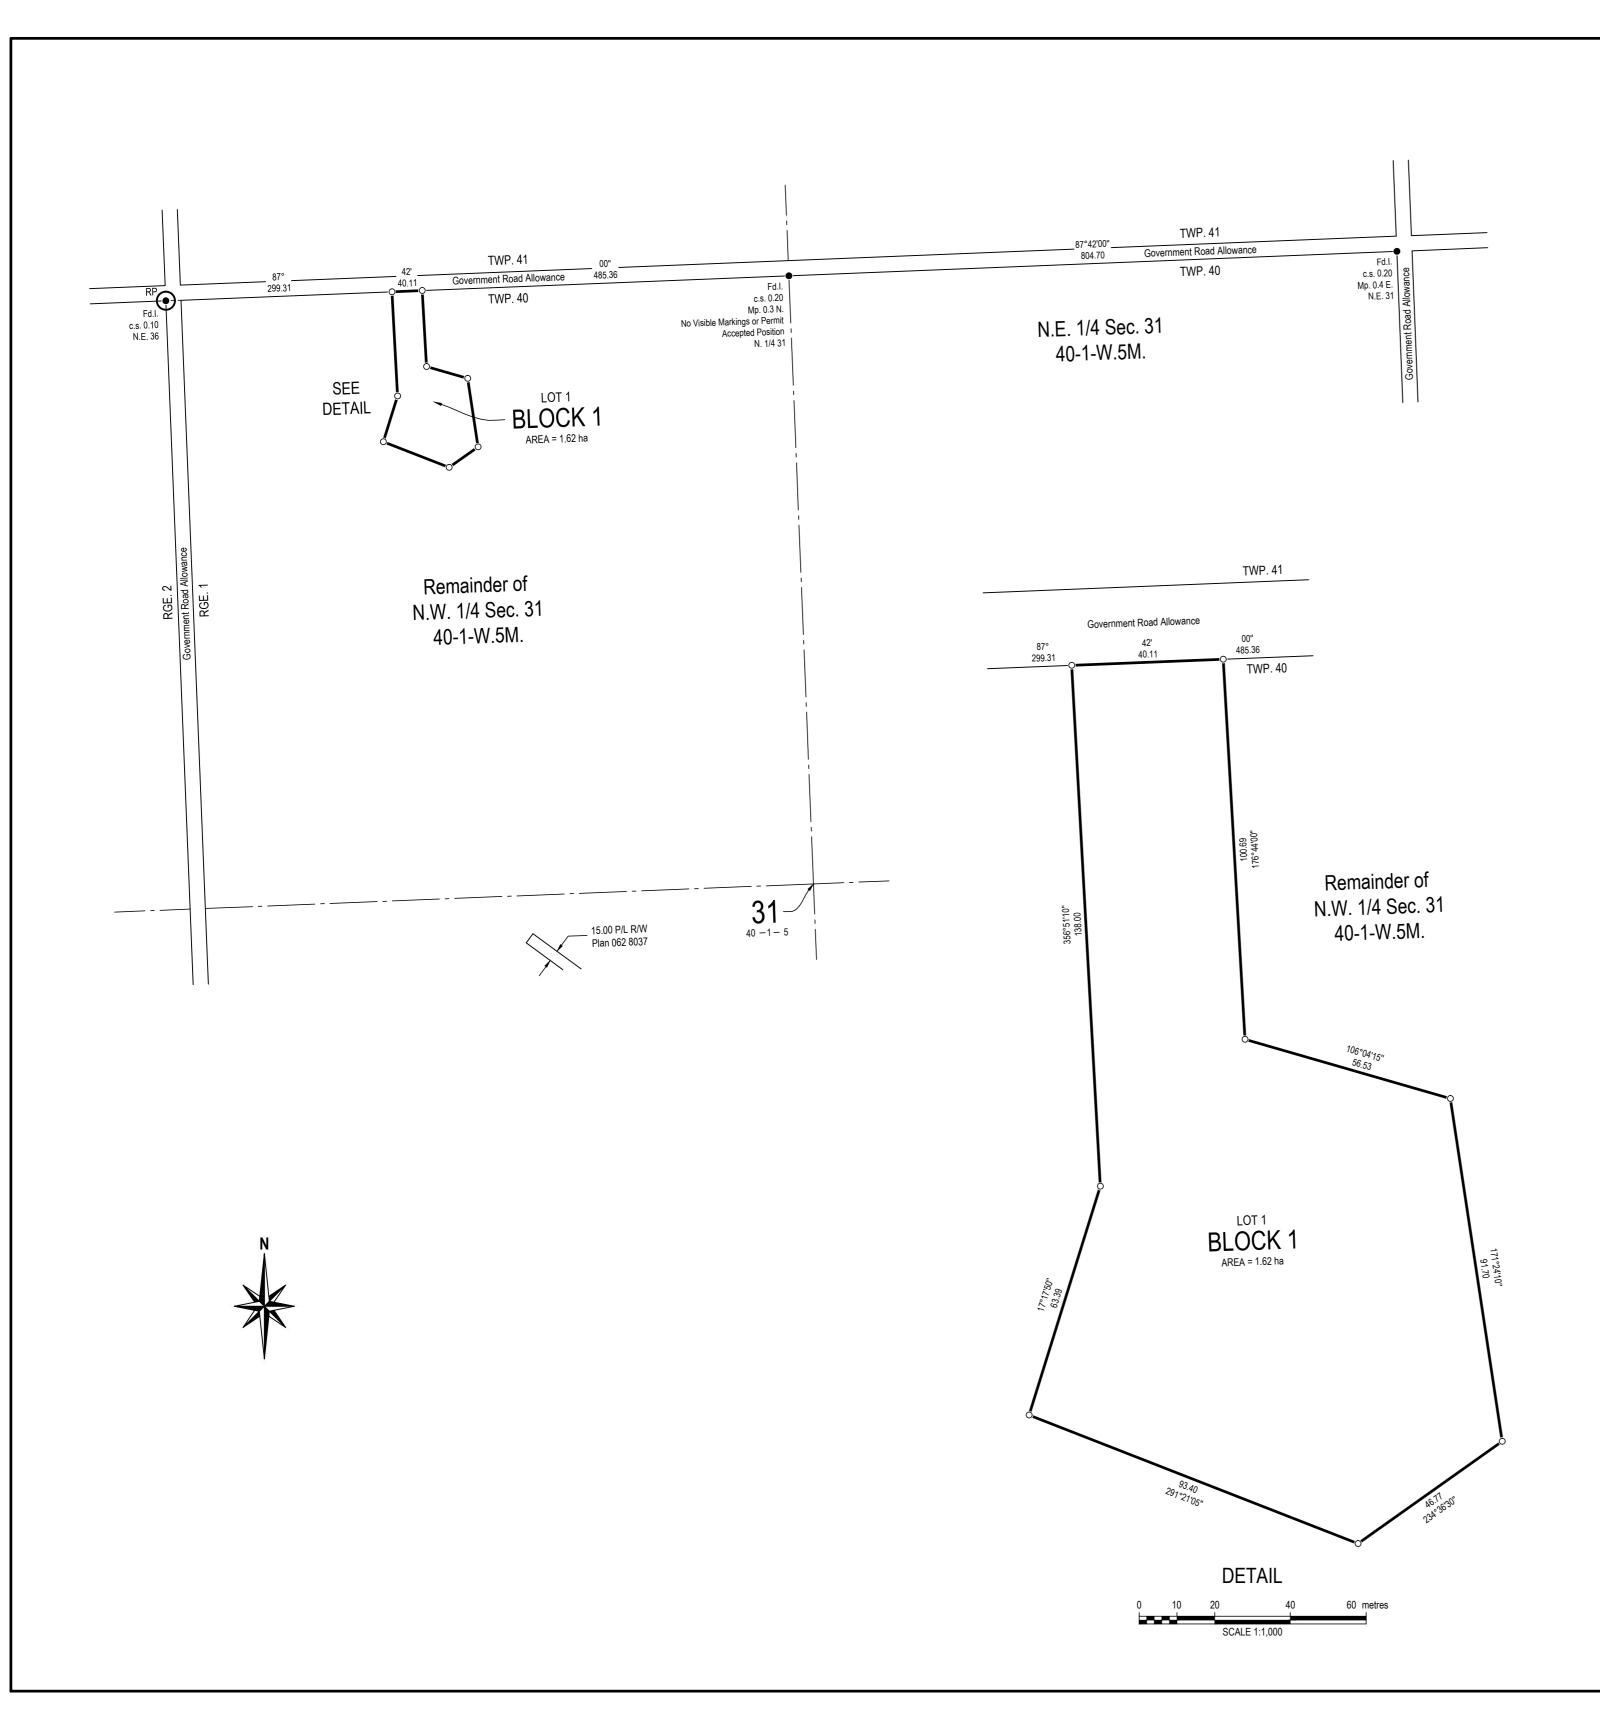

THE AREA AFFECTED BY THE REGISTRATION OF THIS PLAN CONTAINS 1.62 ha (1 LOT)

BEARINGS ARE UTM NAD83(CSRS) ZONE 11; DERIVED FROM GNSS OBSERVATIONS AND PROCESSED THROUGH PPP. REFERENCE POINT COORDINATE IS 5 819 821.472 N. 693 750.166 E. COMBINED SCALE FACTOR IS 0.999913

# PLAN SHOWING SURVEY OF SUBDIVISION WITHIN

N.W. 1/4 SEC. 31, TWP. 40, RGE. 1, W.5M.

LACOMBE COUNTY, ALBERTA

# COMPASS GEOMATICS LTD.

11-4608 62nd Street, Red Deer, Alberta T4N 6T3 Office (403) 356-0111 Fax (403) 356-0114 www.compassgeomatics.ca

DRAWING: 00219-23-SUB-R0 DATE: March 14, 2023 DRAWN: CN/PC/JW