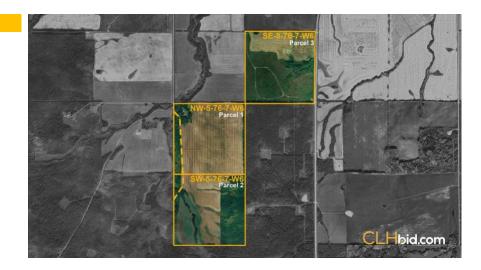

## PARCEL 3: SE-8-76-7-W6TH

| CANADIAN NATURAL RESOURCES LIMITED.    | \$ 5,000.00      |
|----------------------------------------|------------------|
| (Surface Lease dated: August 21, 2002) | + 0)00000        |
| SPOKE RESOURCES LTD.                   | \$ 4,000.00      |
| (Surface Lease dated: August 11, 2008) | <u>34,000.00</u> |