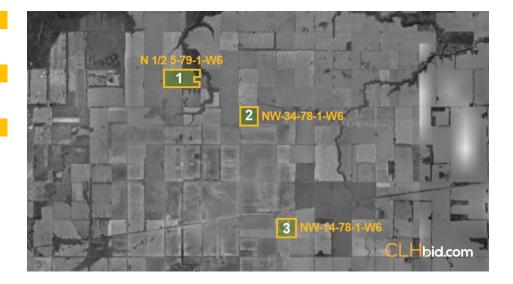

## ANNUAL LEASE INFORMATION FOR CODESA 622HP

## PARCEL 1: N ½ 5-79-1-W6TH

## PARCEL 2: NW-34-78-1-W6TH

-

## PARCEL 3: NW-14-78-1-W6TH

CANADIAN NATURAL RESOURCES LIMITED (Surface Lease dated: August 7, 1984)

\$ 2,600.00

Please note we were advised that "as per CNRL's reclamation department on May 22, 2024, there are no plans to do reclamation work any time soon."