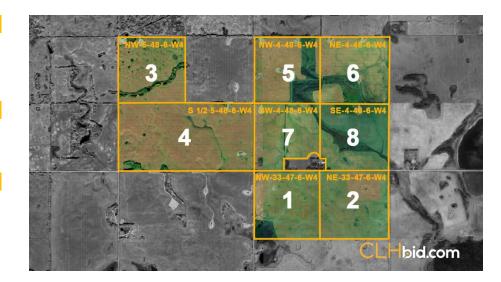

# ANNUAL LEASE INFORMATION FOR **NINE OF DIAMONDS**

### PARCEL 1: NW-33-47-6-W4TH

**CENOVUS ENERGY INC.** \$ 3,174.00

(Surface Lease dated: December 3, 2002)

### PARCEL 2: NE-33-47-6-W4TH

**PARCEL 3: NW-5-48-6-W4TH** 

CENOVUS ENERGY INC. \$ 3,050.00 (Surface Lease dated: September 19, 1980)

ATCO GAS AND PIPELINES LTD. \$ 850.00

(Surface Lease dated: July 15, 1982)

**CENOVUS ENERGY INC.** \$ 3,145.00 (Surface Lease dated: June 11, 2008)

\$ 7,045.00 **Parcel 3 Subtotal** 

### PARCEL 4: S ½ 5-48-6-W4TH

**CENOVUS ENERGY INC.** \$ 3,675.00 (Surface Lease dated: November 9, 2004)

**CENOVUS ENERGY INC.** 

\$ 3,100.00 (Surface Lease dated: July 20, 2006)

Parcel 4 Subtotal \$ 6,775.00

Continued...

| PARCEL 5: NW-4-48-6-W4TH                              |                       |                                                                           |
|-------------------------------------------------------|-----------------------|---------------------------------------------------------------------------|
| CANADIAN NATURAL RESOURCES LIMITED.                   | \$ 3,500.00           |                                                                           |
| (Surface Lease (SR1238441) dated: March 14, 1978)     | 7 3,300.00            |                                                                           |
| CANADIAN NATURAL RESOURCES LIMITED.                   | \$ 3,550.00           | *Please note Reclamation has been started. We were not given an estimated |
| (Surface Lease (SR1240629) dated: August 27, 2003)    | 7 3,330.00            | date as to when they expect to have the Reclamation Certificate.          |
| CANADIAN NATURAL RESOURCES LIMITED.                   | \$ 3,550.00           |                                                                           |
| (Surface Lease (SR1240417) dated: March 18, 2004)     | 7 3,330.00            |                                                                           |
| CANADIAN NATURAL RESOURCES LIMITED.                   | \$ 3,100.00           |                                                                           |
| (Surface Lease (SR1240922) dated: April 8, 2004)      | ŷ 5,100.00            |                                                                           |
| CANADIAN NATURAL RESOURCES LIMITED.                   | \$ 2,950.00           |                                                                           |
| (Surface Lease (SR1240924) dated: April 8, 2004)      | <b>Ϋ 2,330.00</b>     |                                                                           |
| CANADIAN NATURAL RESOURCES LIMITED.                   | \$ 2,900.00           |                                                                           |
| (Surface Lease (SR1242443) dated: December 3, 2007)   |                       |                                                                           |
| Parcel 5 Subtotal                                     | \$ 19,550.00          |                                                                           |
|                                                       |                       |                                                                           |
|                                                       |                       |                                                                           |
| PARCEL 6: NE-4-48-6-W5TH                              |                       |                                                                           |
| CANADIAN NATURAL RESOURCES LIMITED.                   | \$ 3,350.00           |                                                                           |
| (Surface Lease (SR1240896) dated: March 18, 2004)     | \$ 3,350.00           |                                                                           |
| CANADIAN NATURAL RESOURCES LIMITED.                   | \$ 3,350.00           |                                                                           |
| (Surface Lease (SR1240897) dated: March 18, 2004)     | \$ 5,550.00           |                                                                           |
| CANADIAN NATURAL RESOURCES LIMITED.                   | \$ 3,075.00           |                                                                           |
| (Surface Lease (SR1240898) dated: March 18, 2004)     | \$ 3,073.00           |                                                                           |
| CANADIAN NATURAL RESOURCES LIMITED.                   | \$ 2,800.00           |                                                                           |
| (Surface Lease (SR1242075) dated: September 21, 2006) | \$ 2,000.00           |                                                                           |
| CANADIAN NATURAL RESOURCES LIMITED.                   | \$ 2,900.00           |                                                                           |
| (Surface Lease (SR1242096) dated: September 21, 2006) | <del>文 2,300.00</del> |                                                                           |
| Parcel 6 Subtotal                                     | \$ 15,475.00          |                                                                           |
|                                                       |                       |                                                                           |
|                                                       |                       |                                                                           |
| PARCEL 7: SW-4-48-6-W4TH                              |                       |                                                                           |
| CANADIAN NATURAL RESOURCES LIMITED.                   | \$ 3,300.00           |                                                                           |
| (Surface Lease (SR1240919) dated: April 12, 2004)     | Ÿ 3,300.00            |                                                                           |
| CANADIAN NATURAL RESOURCES LIMITED.                   | \$ 3,600.00           |                                                                           |
| (Surface Lease (SR1241079) dated: December 6, 2004)   |                       |                                                                           |
| Parcel 7 Subtotal                                     | \$ 6,900.00           | Continued                                                                 |
|                                                       |                       |                                                                           |

## PARCEL 8: SE-4-48-6-W4TH

| Parcel 8 Subtotal                                   | \$ 6,900.00                 |  |
|-----------------------------------------------------|-----------------------------|--|
| (Surface Lease (SR1240895) dated: March 18, 2004)   | .8, 2004) <u>5 3,100.00</u> |  |
| CANADIAN NATURAL RESOURCES LIMITED.                 | \$ 3,100.00                 |  |
| (Surface Lease (SR1240627) dated: October 10, 2003) | \$ 5,000.00                 |  |
| CANADIAN NATURAL RESOURCES LIMITED.                 | \$ 3,800.00                 |  |