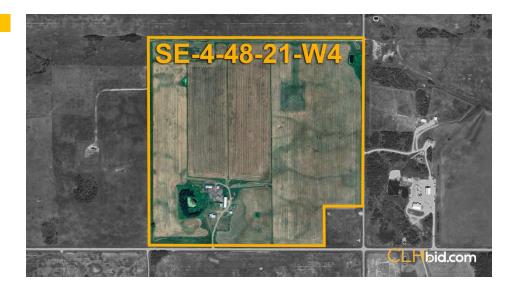

## **PARCEL 1: SE-4-48-21-W4TH**

| LYNX ENERGY ULC<br>(Surface Lease dated: March 9, 2004)     | \$ 4,000.00        |
|-------------------------------------------------------------|--------------------|
| LYNX ENERGY ULC<br>(Surface Lease dated: November 19, 2004) | <u>\$ 3,200.00</u> |