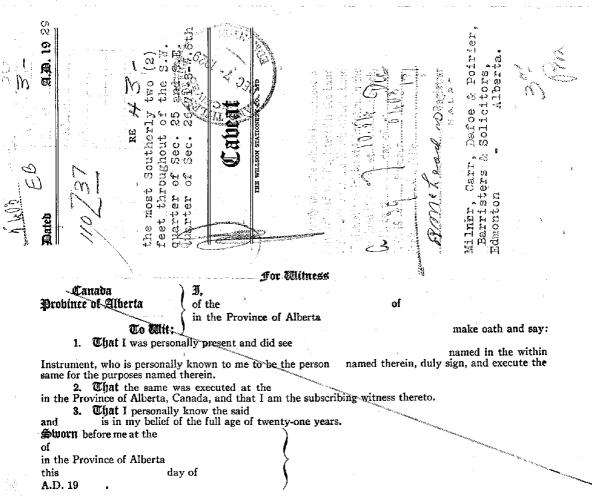

### To the Registrar of THE NORTH ALBERTA LAND REGISTRATION DESTRICT

 Take flotice that // WE, CANADIAN UTILITIES LIMITED, a body corporate with its Head Office at the City (Name in full)
 of
 calgary

 of
 Calgary
 in the Province of Alberta,

claim an interest under as Grantee of the full and free right-of-way and liberty of erecting poles, wires and all things apportaining to an electric transmission line and the right and privilege to enter into and upon and pass and repass over and upon the most Southerly two (2) feet throughout of the South West quarter of Section 25 and South East quarter of Section 26, Township 71, Range 8 West of the Sixth Meridian in the Province of Alberta, for the purpose of constructing, in-maintaining, replacing, dismantling, reconstructing, altering, amending or inspecting the said transmission line and the supports above referred to under and by virtue of an Agreement dated the 8th day of July, A.D. 1929 made between ourselves of the First Part and Ross J. Beatty of the Village of Wembley, in the Province of Alberta, of the Second Part

Being lands described in Certificate of Title, 110-2-37 the said / standing in the register in the name of ROSS James Beatty / H and I forbid the registration of any person as transferee or owner of or of any instrument affecting the said estate or interest,

registration of any person as transferee or owner of or of any instrument affecting the said estate or interest, unless such instrument be expressed to be subject to my claim.

WE J Appoint 215 - 6th Avenue, West,

at the City of Calgary in the

proceedings relating hereto may be served

in the Province of Alberta, as the place at which notice of A

Dated this

day of

A.D. 19 29.

CANADIAN TLITINS LIMTTED par C SELL

of