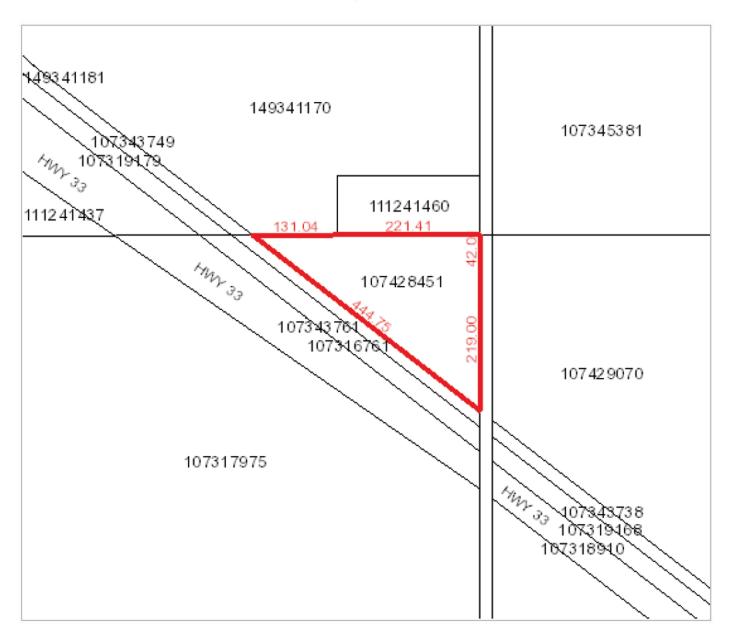

## Surface Parcel Number: 107428451

REQUEST DATE: Tue Sep 6 09:23:40 GMT-06:00 2022

Owner Name(s): YOUNG, BECKY ANN, YOUNG, BLADE JAMES

Municipality: RM OF WELLINGTON NO. 097

Title Number(s): 140588668

Parcel Class : Parcel (Generic)

Land Description : SE 28-12-13-2 Ext 2

Source Quarter Section : SE-28-12-13-2

Commodity/Unit : Not Applicable

Area: 4.801 hectares (11.86 acres) Converted Title Number: 90R49929 Ownership Share: 1:1