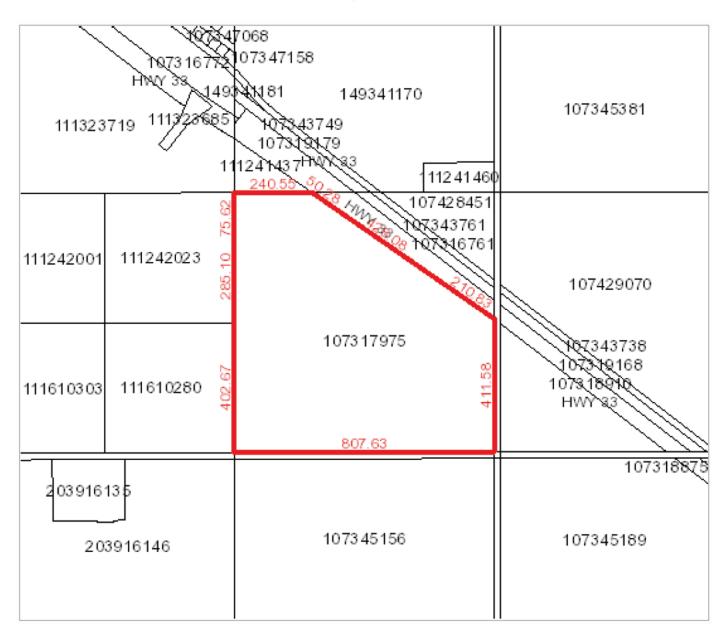

## Surface Parcel Number: 107317975

REQUEST DATE: Tue Sep 6 09:12:40 GMT-06:00 2022

Owner Name(s): YOUNG, BECKY ANN, YOUNG, BLADE JAMES

Municipality: RM OF WELLINGTON NO. 097

Title Number(s): 140588725

Parcel Class : Parcel (Generic)

Land Description : SE 28-12-13-2 Ext 1

Source Quarter Section : SE-28-12-13-2

Commodity/Unit : Not Applicable

- Area: 53.873 hectares (133.12 acres) Converted Title Number: 90R49929
  - Ownership Share: 1:1