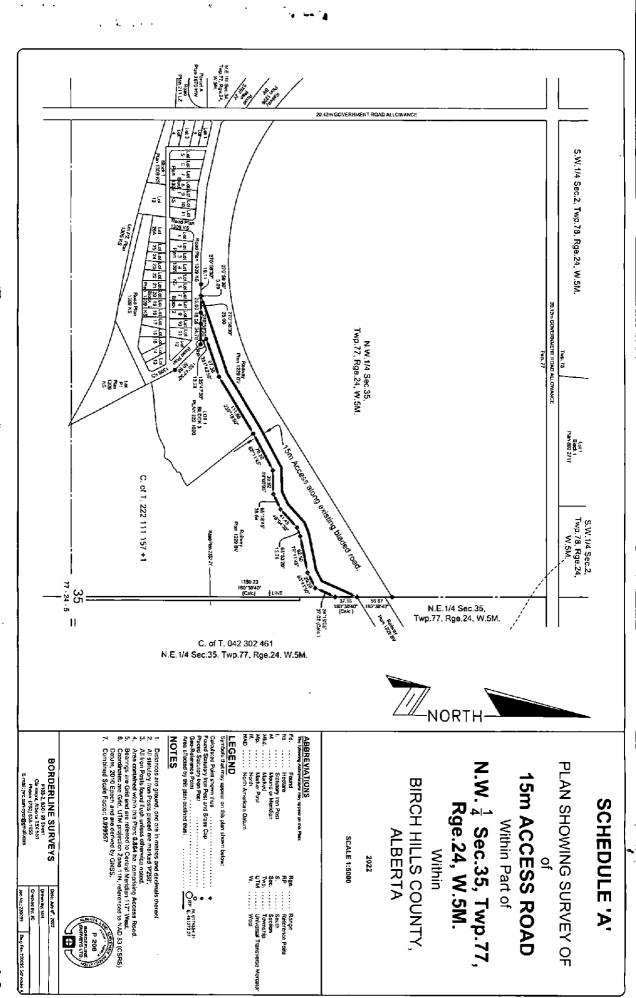

#### LAND TITLE CERTIFICATE

s

LINC SHORT LEGAL TITLE NUMBER
0039 149 753 5;24;77;35;NW 222 111 157 +1

LEGAL DESCRIPTION

MERIDIAN 5 RANGE 24 TOWNSHIP 77 SECTION 35

ALL THAT PORTION OF THE NORTH WEST QUARTER
NOT COVERED BY THE WATERS OF SMOKY RIVER
AS SHOWN ON A PLAN OF SURVEY OF THE SAID TOWNSHIP
DATED THE 29TH DAY OF OCTOBER A.D. 1915
CONTAINING 60.2 HECTARES (148.80 ACRES) MORE OR LESS
EXCEPTING THEREOUT:

HECTARES (ACRES) MORE OR LESS

A) ALL THAT PORTION LYING NORTH OF THE RIGHT OF WAY AS SHOWN ON

RAILWAY PLAN 6402BO, CONTAINING 36.3 89.61

B) PLAN 1309KS SUBDIVISION 6.01 14.84 C) PLAN 2221020 SUBDIVISION 2.34 5.78

EXCEPTING THEREOUT ALL MINES AND MINERALS

ESTATE: FEE SIMPLE

MUNICIPALITY: BIRCH HILLS COUNTY

REFERENCE NUMBER: 192 249 190

\_\_\_\_\_\_

REGISTERED OWNER(S)

REGISTRATION DATE (DMY) DOCUMENT TYPE VALUE CONSIDERATION

222 111 157 17/05/2022 SUBDIVISION PLAN

**OWNERS** 

WATINO 3M LTD.
OF PO BOX 455
FALHER
ALBERTA TOH 1M0

-----

ENCUMBRANCES, LIENS & INTERESTS

PAGE 2