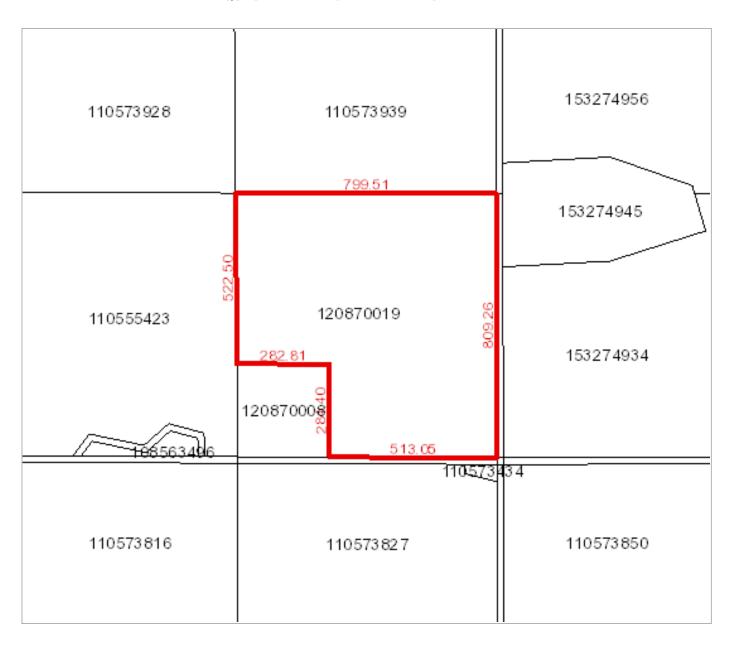

## Surface Parcel Number: 120870019

REQUEST DATE: Fri Jul 28 09:33:11 GMT-06:00 2023

Owner Name(s): GOLDEN EARTH FARMS INC.

Municipality: RM OF SOUTH QU'APPELLE NO. 157 Area: 56.401 hectares (139.37 acres)

**Title Number(s)**: 144236606

**Converted Title Number**: 96R04995A

Parcel Class: Parcel (Generic)

Ownership Share: 1:1

Land Description: SE 14-18-14-2 Ext 22

Source Quarter Section: SE-14-18-14-2

Commodity/Unit: Not Applicable