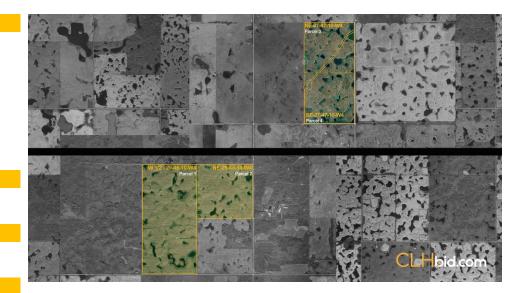

## PARCEL 1: W ½ 29-46-10-W4TH

PINE CLIFF ENERGY LTD.

PNE File: \$8636 \$ 3,825.50

(Surface Lease dated: October 6, 1977)

\*NOTE- the site has a suspended status. We were advised by Pine Cliff Energy Ltd. that "there are no plans for abandonment of this site for 2024. If it is abandoned in 2025 (plans have yet to be made for next years program), it would still take a few years for full reclamation of site to be complete".

PARCEL 2: NE 29-46-10-W4TH

-

PARCEL 3: NE 27-47-10-W4TH

PARCEL 4: SE 27-47-10-W4TH

This statement is based on information provided to us. The information is believed to be correct, but its accuracy cannot be guaranteed. Errors and/or omissions discovered prior and after auction shall be adjusted directly between the parties.