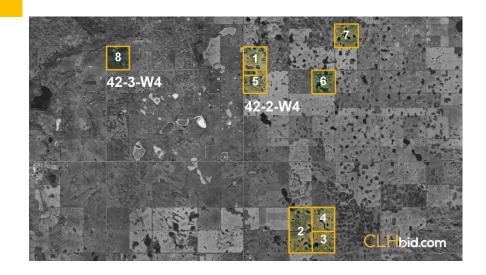

## ANNUAL LEASE INFORMATION FOR CHAUVIN ALL STARS

| PARCEL 1: SW 29-42-2-W4TH                          |                    |
|----------------------------------------------------|--------------------|
| TEINE ENERGY LTD.                                  | \$ 2,850.00        |
| (Document Agreement dated: January 14, 1998)       | \$ 2,630.00        |
| TEINE ENERGY LTD.                                  | \$ 3,325.00        |
| (Document Agreement dated: January 14, 1998)       | \$ 3,323.00        |
| TEINE ENERGY LTD.                                  | \$ 3,250.00        |
| (Document Agreement dated: January 14, 1998)       | \$ 3,230.00        |
| TEINE ENERGY LTD.                                  | \$ 3,500.00        |
| (Document Agreement dated: June 4, 1980)           | 7 3,300.00         |
| TEINE ENERGY LTD.                                  | \$ 3,660.00        |
| (Document Agreement dated: September 17, 1980)     | \$ 3,000.00        |
| TEINE ENERGY LTD.                                  |                    |
| (Document Agreement dated: November 23, 1983)      | \$ 3,480.00        |
| (Secured on title by Repsol Oil & Gas Canada Inc.  | φ 3, 100.00        |
| The Caveat is in the process of being transferred) |                    |
| TEINE ENERGY LTD.                                  | \$ 2,800.00        |
| (Document Agreement dated: November 23, 1982)      | <u>+ 1,000.00</u>  |
| Parcel 1 Subtotal                                  | <b>\$22,865.00</b> |

## PARCEL 2: W ½ 4-42-2-W4TH

TAMARACK VALLEY ENERGY LTD.
(Document Agreement dated: October 12, 2007)
(Secured on title by Echoex Ltd.)

\$ 750.00

## PARCEL 3: SE 4-42-2-W4TH

**PARCEL 4: NE 4-42-2-W4TH** 

-

| PARCEL 5: NW 20-42-2-W4TH                                       |                    |
|-----------------------------------------------------------------|--------------------|
| TEINE ENERGY LTD.                                               |                    |
| (Document Agreement dated: January 14, 1981)                    | \$ 3,000.00        |
| (Secured on title by Repsol Oil & Gas Canada Inc.               | \$ 3,000.00        |
| The Caveat is in the process of being transferred)              |                    |
| TEINE ENERGY LTD.                                               | \$ 3,350.00        |
| (Document Agreement dated: June 18, 2005) TEINE ENERGY LTD.     |                    |
| (Document Agreement dated: June 18, 2005)                       | \$ 3,700.00        |
| TEINE ENERGY LTD.                                               | 4                  |
| (Document Agreement dated: June 19, 1997)                       | \$ 4,450.00        |
| TEINE ENERGY LTD.                                               | \$ 2.150.00        |
| (Document Agreement dated: June 19, 1997)                       | \$ 3,150.00        |
| TEINE ENERGY LTD.                                               | \$ 3,624.00        |
| (Document Agreement dated: October 6, 2005)                     | φ 5,52 1.00        |
| TEINE ENERGY LTD.                                               | \$ 3,900.00        |
| (Document Agreement dated: October 6, 2005)  Parcel 5 Subtotal  | ·                  |
| Parcei 5 Subtotai                                               | \$25,174.00        |
| PARCEL 6: NE 21-42-2-W4TH                                       |                    |
| TEINE ENERGY LTD.                                               | 4                  |
| (Document Agreement dated: February 10, 2016)                   | \$ 2,000.00        |
| TEINE ENERGY LTD.                                               |                    |
| (Document Agreement dated: August 19, 1992)                     | \$ 2,400.00        |
| (Secured on title by Repsol Oil & Gas Canada Inc.               | φ 2, 100.00        |
| The Caveat is in the process of being transferred)              |                    |
| TEINE ENERGY LTD. (Document Agreement dated: September 3, 1968) | \$ 2,550.00        |
| TEINE ENERGY LTD.                                               |                    |
| (Document Agreement dated: October 5, 2016)                     | <u>\$ 1,040.00</u> |
| Parcel 6 Subtotal                                               | \$7,990.00         |
|                                                                 |                    |
| PARCEL 7: NW 27-42-2-W4TH                                       |                    |
| TEINE ENERGY LTD.                                               | \$ 725.00          |
| (Document Agreement dated: October 2, 2000)                     | Ţ . <b>23.00</b>   |

| PARCEL 8: SW 26-42-3-W4TH                                                                                                                                                           |                    |
|-------------------------------------------------------------------------------------------------------------------------------------------------------------------------------------|--------------------|
| TEINE ENERGY LTD. (Document Agreement dated: January 4, 1985)                                                                                                                       | \$ TBD             |
| TEINE ENERGY LTD. (Document Agreement dated: April 12, 1993) (Secured on title by Repsol Oil & Gas Canada Inc. The Caveat is in the process of being transferred) TEINE ENERGY LTD. | \$ 3,100.00        |
| (Document Agreement dated: June 3, 1981) (Secured on title by Repsol Oil & Gas Canada Inc. The Caveat is in the process of being transferred) TEINE ENERGY LTD.                     | \$ 2,825.00        |
| (Document Agreement dated: August 1, 1979)<br>(Secured on title by Repsol Oil & Gas Canada Inc.<br>The Caveat is in the process of being transferred)                               | \$ 3,200.00        |
| TEINE ENERGY LTD. (Document Agreement dated: November 24, 1995)                                                                                                                     | \$ 2,400.00        |
| Parcel 8 Subtotal                                                                                                                                                                   | \$11,525.00        |
| GRAND TOTAL OF 8 PARCELS                                                                                                                                                            | <u>\$69,029.00</u> |