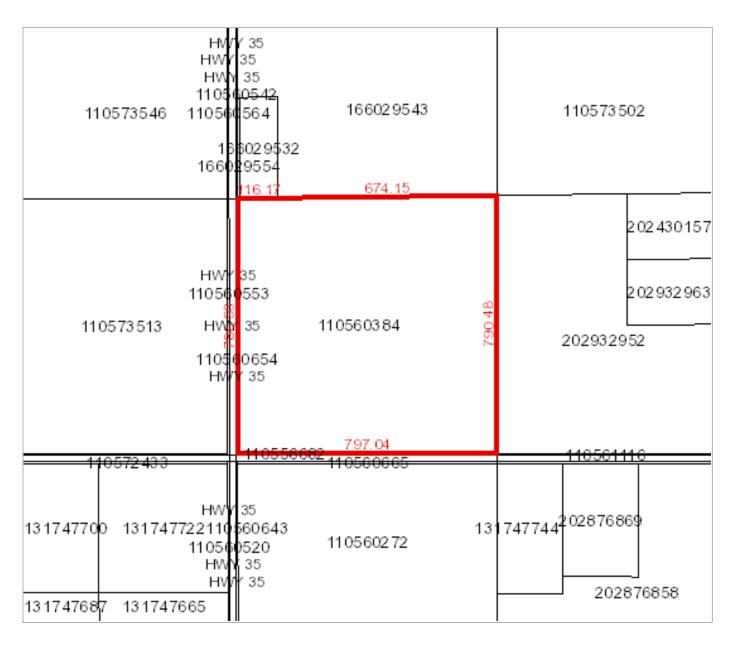

#110560384

Reference Land Description: SW Sec 03 Twp 18 Rge 14 W 2 Extension 0

As described on Certificate of Title 83R51637.

This title is subject to any registered interests set out below and the exceptions, reservations and interests mentioned in section 14 of *The Land Titles Act, 2000.* 

## Surface Parcel Number: 110560384

REQUEST DATE: Fri Jul 28 08:31:16 GMT-06:00 2023

Owner Name(s): GOLDEN EARTH FARMS INC.

Municipality: RM OF SOUTH QU'APPELLE NO. 157 Area: 62.623 hectares (154.75 acres)

Title Number(s): 144236785 Converted Title Number: 83R51637

Parcel Class: Parcel (Generic) Ownership Share: 1:1

Land Description: SW 03-18-14-2 Ext 0
Source Quarter Section: SW-03-18-14-2

Commodity/Unit: Not Applicable