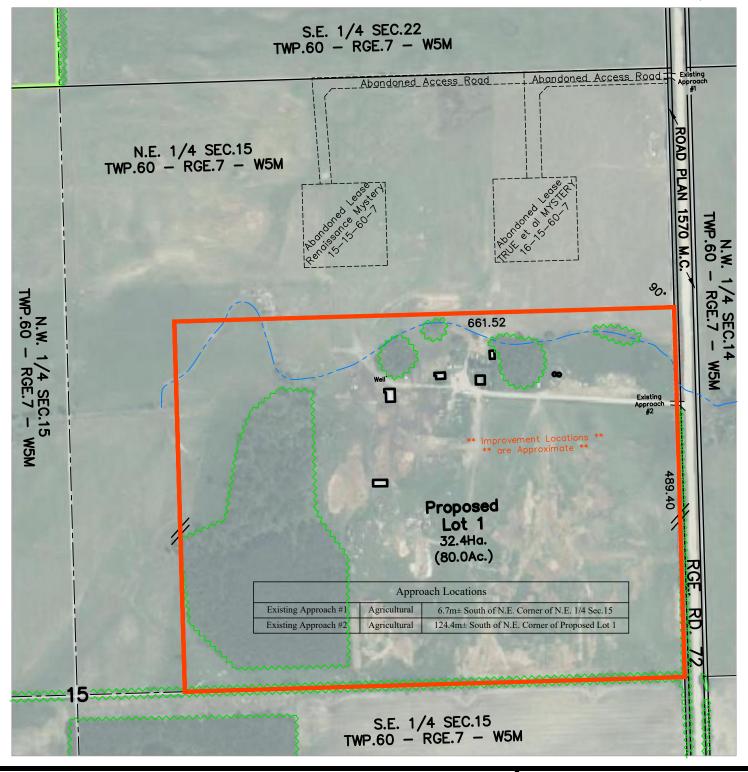

# PLAN SHOWING PROPOSED SUBDIVISION OF N.E. 1/4 SEC.15 - TWP.60 - RGE.7 - W5M COUNTY OF BARRHEAD No. 11 SCALE:1:5000 2024 D. WILSON, A.L.S S.E. 1/4 SEC.22 TWP.60 - RGE.7 - W5M Abandoned Access Road Abandoned Access Road N.E. 1/4 SEC.15 TWP.60 - RGE.7 - W5M 661.52 Improvement Locations \*\* \*\* are Approximate \*\* **Proposed** Lot 1 32.4Ha. (80.0Ac.) Approach Locations Existing Approach #K Agricultural 6.7m± South of N.E. Corner of N.E. 1/4 Sec.15 Existing Approach #2 Agricultural 124.4m± South of N.E. Corner of Proposed Lot 1 S.E. 1/4 SEC.15 TWP.60 - RGE.7 - W5M DON WILSON SURVEYS LTD. NOTES: DISTANCES ARE IN METRES AND DECIMALS THEREOF STATUTORY IRON SURVEY POSTS FOUND SHOWN THUS: . . . . . . BOX 4120, BARRHEAD, ALBERTA PROPOSED LOT BOUNDARY SHOWN THUS: T7N 1A1 PHONE: (780) 674-2287 EDGE OF TREELINE SHOWN THUS: ~ FILE: 24058 DATE: FEBRUARY 29, 2024 EDGE OF WATER FEATURES SHOWN THUS:

## PLAN SHOWING PROPOSED SUBDIVISION OF

N.E. 1/4 SEC.15 - TWP.60 - RGE.7 - W5M COUNTY OF BARRHEAD No. 11 SCALE:1:5000 2024 D. WILSON, A.L.S

NOTES: DISTANCES ARE IN METRES AND DECIMALS THEREOF
STATUTORY IRON SURVEY POSTS FOUND SHOWN THUS:
PROPOSED LOT BOUNDARY SHOWN THUS:
EDGE OF TREELINE SHOWN THUS:
EDGE OF WATER FEATURES SHOWN THUS:

DON WILSON SURVEYS LTD.
BOX 4120, BARRHEAD, ALBERTA
T7N 1A1 PHONE: (780) 674-2287
FILE: 24058 DATE: FEBRUARY 29, 2024