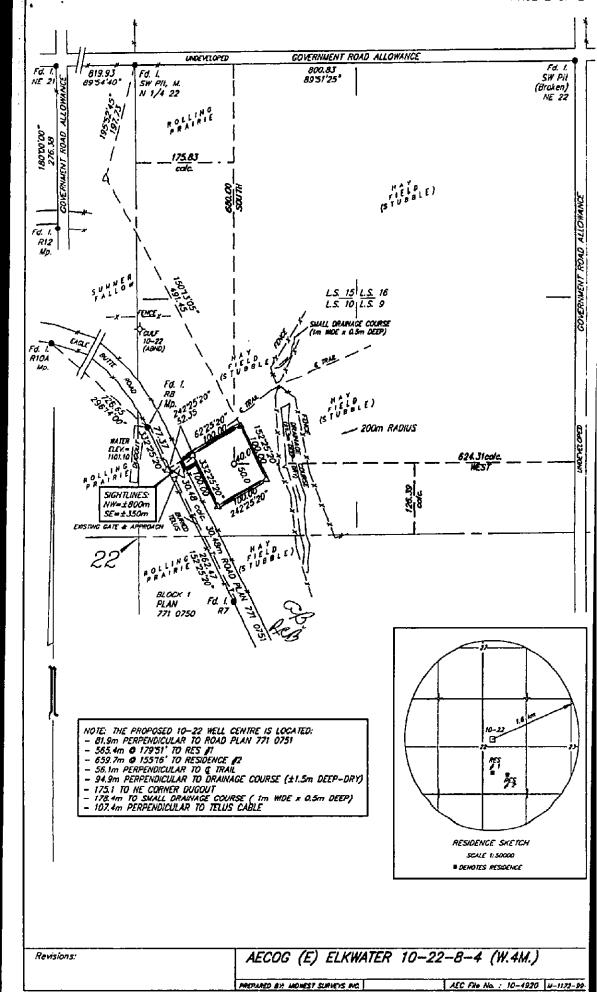

| AEC           | File | No: | 10-4920  |
|---------------|------|-----|----------|
| RRL File No.: |      |     | 1-99-598 |

# ALBERTA SURFACE LEASE AGREEMENT

| ALBERTA SURFACE LEASE AGREEMENT                                                                                                                                                                                                                                                                                                                                                                                                                                                                                                                                                                                 |  |  |  |  |
|-----------------------------------------------------------------------------------------------------------------------------------------------------------------------------------------------------------------------------------------------------------------------------------------------------------------------------------------------------------------------------------------------------------------------------------------------------------------------------------------------------------------------------------------------------------------------------------------------------------------|--|--|--|--|
|                                                                                                                                                                                                                                                                                                                                                                                                                                                                                                                                                                                                                 |  |  |  |  |
| This Indenture of Lease made this <u>5th</u> day of <u>October</u> A.D. 19 <u>99</u>                                                                                                                                                                                                                                                                                                                                                                                                                                                                                                                            |  |  |  |  |
| BETWEEN: ROBERT C. BROWN and ALMA BROWN  of Redcliff                                                                                                                                                                                                                                                                                                                                                                                                                                                                                                                                                            |  |  |  |  |
| or Redcliff in the Province of Alberta (hereinafter called the "Lessor")                                                                                                                                                                                                                                                                                                                                                                                                                                                                                                                                        |  |  |  |  |
| · AND ·                                                                                                                                                                                                                                                                                                                                                                                                                                                                                                                                                                                                         |  |  |  |  |
| ·                                                                                                                                                                                                                                                                                                                                                                                                                                                                                                                                                                                                               |  |  |  |  |
| AEC OIL & GAS CO. LTD. (hereinatter called "the L65566"). WHEREAS the Lessor is the conjected and the L65566").                                                                                                                                                                                                                                                                                                                                                                                                                                                                                                 |  |  |  |  |
| WHEREAS the Lessor is the registered owner (or entitled to become the registered owner under an agreement for sale or unregistered transfer or otherwise) of an estate in fee simple, subject, however, to the exceptions, conditions, encumbrances, liens and interests contained in or noted upon the existing Certificate of Title of and in that certain parcel or tract of land situate, lying and being in the Province of Alberta and described                                                                                                                                                          |  |  |  |  |
| THE NORTH EAST QUARTER (NE 1/4) OF SECTION TWENTY-TWO (22), IN TOWNSHIP EIGHT (08), RANGE FOUR (04), WEST OF THE FOURTH MERIDIAN, AS SHOWN ON THE TOWNSHIP PLAN DATED FIRST: THE ROADWAY ON PLAN 7710751 CONTAINING 0.833 OF A HECTARE (2.06 ACRES), MORE OR SECONDLY: THE SURPRISONER.                                                                                                                                                                                                                                                                                                                         |  |  |  |  |
| SECONDLY: THE SUBDIVISION ON PLAN 7710750 CONTAINING 1.26 HECTARES (3.11 ACRES), MORE OR LESS,                                                                                                                                                                                                                                                                                                                                                                                                                                                                                                                  |  |  |  |  |
| EXCEPTING THEREOUT ALL MINES AND MINERALS.                                                                                                                                                                                                                                                                                                                                                                                                                                                                                                                                                                      |  |  |  |  |
| AS MORE PARTICULARILY DESCRIBED ON CERTIFICATE OF TITLE NO. 831 150 471                                                                                                                                                                                                                                                                                                                                                                                                                                                                                                                                         |  |  |  |  |
| (hereinafter referred to as "the said lands"); and                                                                                                                                                                                                                                                                                                                                                                                                                                                                                                                                                              |  |  |  |  |
| WHEREAS the Lessor has agreed to lease and grant a certain portion of the said lands to the Lessee for the purposes and upon the terms and conditions hereinafter set forth:                                                                                                                                                                                                                                                                                                                                                                                                                                    |  |  |  |  |
| NOW THEREFORE THIS INDENTURE WITNESSES THAT:                                                                                                                                                                                                                                                                                                                                                                                                                                                                                                                                                                    |  |  |  |  |
| THE LESSOR, in consideration of one dollar (receipt of which is hereby acknowledged). HEREBY LEASES AND GRANTS to the Lessee all and singular those parts or portions of the said lands shown outlined in red on the sketch or plan attached hereto (hereinafter called the "leased premises"), to be held by the Lessee as tenant for the term of twenty (20) years from the date hereof for any and all purposes and uses as may be necessary for the exploration, development and production of oil, gas, related hydrocarbons or substances produced in association therewith, femediation and reclamation. |  |  |  |  |
| YIELDING AND PAYING UNTO THE LESSOR:                                                                                                                                                                                                                                                                                                                                                                                                                                                                                                                                                                            |  |  |  |  |
| (a) First Year Compensation                                                                                                                                                                                                                                                                                                                                                                                                                                                                                                                                                                                     |  |  |  |  |
| For the first year, the sum ofFOIR_THOUGHD SEVEN HINDRED AND EIGHY-FIVE                                                                                                                                                                                                                                                                                                                                                                                                                                                                                                                                         |  |  |  |  |
| which comprises the following: $0/10$ (\$ 4,785, $0$ —) dollars.                                                                                                                                                                                                                                                                                                                                                                                                                                                                                                                                                |  |  |  |  |
| (i) market value of land granted (ii) nuisance & inconvenience (iii) adverse effect (iv) loss of use  \$ 1.530.00 \$ 1.000.00 \$ 2.000.00 \$ 255.00                                                                                                                                                                                                                                                                                                                                                                                                                                                             |  |  |  |  |
| (b) Annual Compensation                                                                                                                                                                                                                                                                                                                                                                                                                                                                                                                                                                                         |  |  |  |  |
| Annual compensation payable for each subsequent year after the first year in advance of the anniversary date of this Lease Agreement, in the sum of TWO THOUSAND TWO HUNDED AND FIFTY-FIVE-                                                                                                                                                                                                                                                                                                                                                                                                                     |  |  |  |  |
| which payment comprises the compensation for Adverse Effect and loss of use set forth in subclauses (a)(iii) and (iv) above                                                                                                                                                                                                                                                                                                                                                                                                                                                                                     |  |  |  |  |