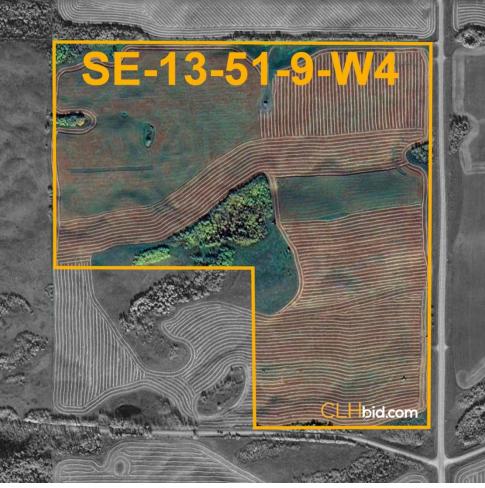

## ANNUAL LEASE INFORMATION FOR FARMLAND FACEOFF

| PARCEL 1: SE-13-51-9-W4                                                                                           |             |
|-------------------------------------------------------------------------------------------------------------------|-------------|
| PERPETUAL OPERATING CORP.<br>(Rental Period: April 17, 2023- April 16, 2024)<br>(S15857 – wellsite & access road) | \$ 1,800.00 |
| PERPETUAL OPERATING CORP.<br>(Rental Period: April 17, 2023- April 16, 2024)<br>(S15858 – portion of access)      | \$ 200.00   |
|                                                                                                                   | \$2,000.00  |
|                                                                                                                   |             |