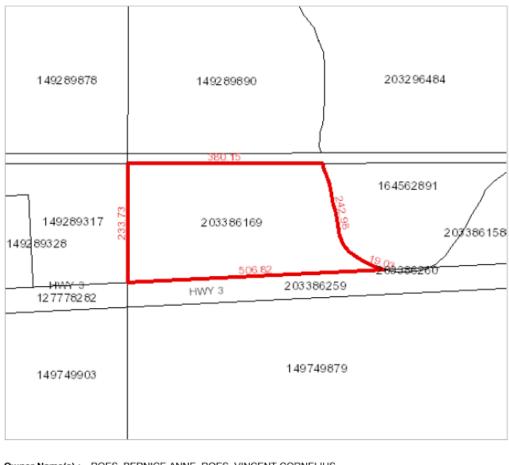

# OFFER SCHEDULE "A"- PAGE 2 OF 18

Surface Parcel: Reference Land Description: 203386169 Blk/Par B Plan No 102261271 Extension 40 AS DESCRIBED ON CERTIFICATE OF TITLE 95B03285A.

#### Surface Parcel Number: 203386169

REQUEST DATE: Tue May 6 22:35:00 GMT-06:00 2025

 Owner Name(s):
 ROES, BERNICE ANNE, ROES, VINCENT CORNELIUS

 Municipality:
 RM OF FRENCHMAN BUTTE NO. 501
 Area:
 9.363 hectares (23.14 acres)

 Title Number(s):
 149943628
 Converted Title Number:
 95B03285A

 Parcel Class:
 Parcel (Generic)
 Ownership Share:
 1:1

 Land Description:
 Blk/Par B-Plan 102261271 Ext 40
 Source Quarter Section:
 NE-07-53-23-3

 Commodity/Unit:
 Not Applicable
 Visitian Control of the point of the poin

DISCLAIMER: THIS IS NOT A PLAN OF SURVEY It is a consolidation of plans to assist in identifying the location, size and shape of a parcel in relation to other parcels. Parcel boundaries and