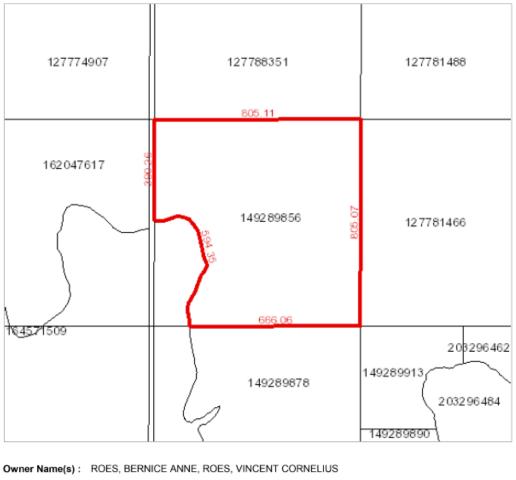

# OFFER SCHEDULE "A"- PAGE 11 OF 18

Surface Parcel: Reference Land Description:

ISC

149289856 NW Sec 18 Twp 53 Rge 23 W 3 Extension 12 As described on Certificate of Title 95B03285C, description 12.

Surface Parcel Number: 149289856

REQUEST DATE: Tue May 6 20:15:05 GMT-06:00 2025

 Municipality:
 RM OF FRENCHMAN BUTTE NO. 501
 Area:
 57.861 hectares (142.98 acres)

 Title Number(s):
 129803441
 Converted Title Number:
 95B03285C

 Parcel Class:
 Parcel (Generic)
 Ownership Share:
 1:1

 Land Description:
 NW 18-53-23-3 Ext 12

 Source Quarter Section:
 NW-18-53-23-3

 Commodity/Unit:
 Not Applicable