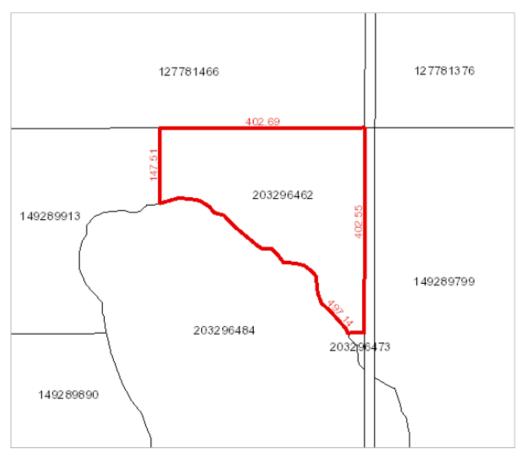

# OFFER SCHEDULE "A"- PAGE 17 OF 18

Surface Parcel: Reference Land Description: 203296462 LSD 8 Sec 18 Twp 53 Rge 23 W 3 Extension 18 As described on Record of Unpatented Land SK158797737.

#### Surface Parcel Number: 203296462

REQUEST DATE: Tue May 6 20:21:54 GMT-06:00 2025

 Owner Name(s):
 ROES, BERNICE ANNE, ROES, VINCENT CORNELIUS

 Municipality:
 RM OF FRENCHMAN BUTTE NO. 501
 Area:
 9.766 hectares (24.13 acres)

 Title Number(s):
 149105954
 Converted Title Number:
 SK158797737

 Parcel Class:
 Parcel (Generic)
 Ownership Share:
 1:1

 Land Description:
 LSD 8- 18-53-23-3 Ext 18
 Source Quarter Section:
 SE-18-53-23-3

 Commodity/Unit:
 Not Applicable
 Vite Applicable
 Vite Applicable

DISCLAIMER: THIS IS NOT A PLAN OF SURVEY It is a consolidation of plans to assist in identifying the location, size and shape of a parcel in relation to other parcels. Parcel boundaries and