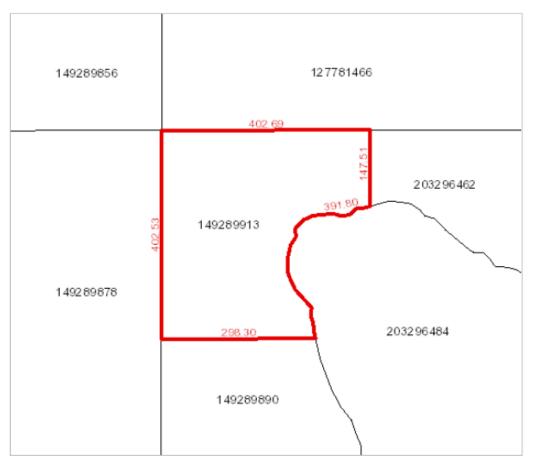

#### OFFER SCHEDULE "A"- PAGE 14 OF 18

Surface Parcel: Reference Land Description: 149289913 LSD 7 Sec 18 Twp 53 Rge 23 W 3 Extension 15 As described on Certificate of Title 95B03285C, description 15.

#### Surface Parcel Number: 149289913

REQUEST DATE: Tue May 6 20:18:36 GMT-06:00 2025

| Owner Name(s): ROES, BERNICE ANNE, ROES, VINCENT CORNELIUS |                                     |  |
|------------------------------------------------------------|-------------------------------------|--|
| Municipality : RM OF FRENCHMAN BUTTE NO. 501               | Area: 12.925 hectares (31.94 acres) |  |
| Title Number(s): 129803250                                 | Converted Title Number : 95B03285C  |  |
| Parcel Class : Parcel (Generic)                            | Ownership Share : 1:1               |  |
| Land Description : LSD 7- 18-53-23-3 Ext 15                |                                     |  |
| Source Quarter Section : SE-18-53-23-3                     |                                     |  |
| Commodity/Unit : Not Applicable                            |                                     |  |

DISCLAIMER: THIS IS NOT A PLAN OF SURVEY it is a consolidation of plans to assist in identifying the location, size and shape of a parcel in relation to other parcels. Parcel bou area may have been adjusted to fit with adjacent parcels. To determine actual boundaries, dimensions or area of any parcel, refer to the plan, or consult a surveyor.