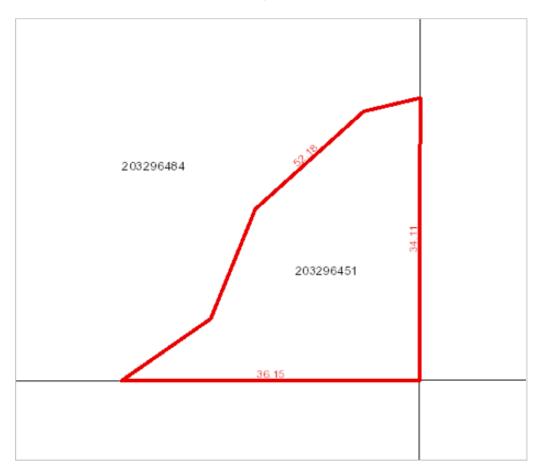

#### OFFER SCHEDULE "A"- PAGE 15 OF 18

Surface Parcel: Reference Land Description: 203296451 LSD 1 Sec 18 Twp 53 Rge 23 W 3 Extension 16 As described on Record of Unpatented Land SK158797737.

#### Surface Parcel Number: 203296451

REQUEST DATE: Tue May 6 20:23:06 GMT-06:00 2025

 Owner Name(s):
 ROES, BERNICE ANNE, ROES, VINCENT CORNELIUS

 Municipality:
 RM OF FRENCHMAN BUTTE NO. 501
 Area:
 0.069 hectares (0.17 acres)

 Title Number(s):
 149105943
 Converted Title Number:
 SK158797737

 Parcel Class:
 Parcel (Generic)
 Ownership Share:
 1:1

 Land Description:
 LSD 1- 18-53-23-3 Ext 16

 Source Quarter Section:
 SE-18-53-23-3