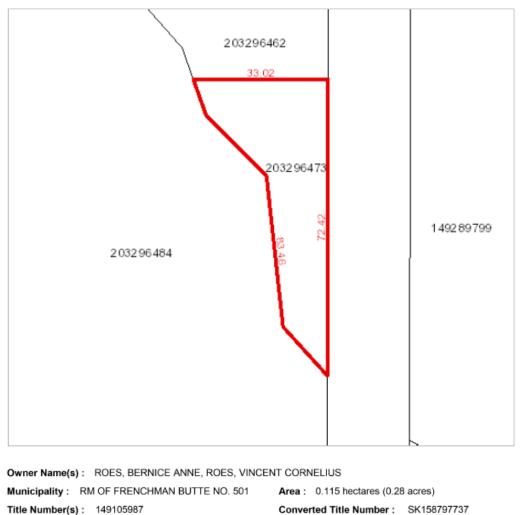

# OFFER SCHEDULE "A"- PAGE 16 OF 18

Surface Parcel: Reference Land Description:

ISC

203296473 LSD 1 Sec 18 Twp 53 Rge 23 W 3 Extension 17 As described on Record of Unpatented Land SK158797737.

# Surface Parcel Number: 203296473

REQUEST DATE: Tue May 6 20:20:51 GMT-06:00 2025

Parcel Class : Parcel (Generic) Land Description : LSD 1- 18-53-23-3 Ext 17

Source Quarter Section : SE-18-53-23-3

Commodity/Unit : Not Applicable

VEY It is a consolidation of plans to assist in identifying the location, size and shape of a parcel in relation to other parcels. Parcel bo of parcels. To determine actual boundaries, dimensions or area of any parcel offer to the plan, or consult a supersor

Ownership Share : 1:1