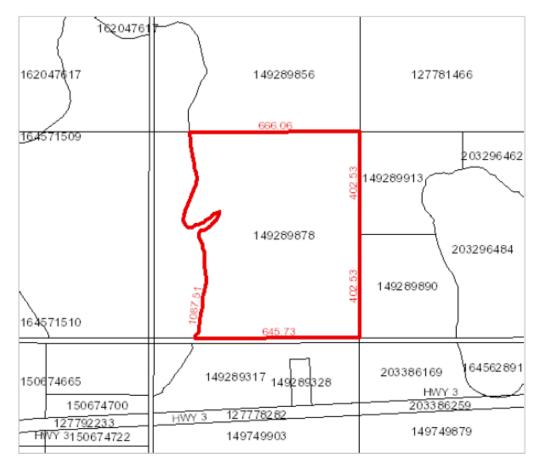

# OFFER SCHEDULE "A"- PAGE 12 OF 18

Surface Parcel: Reference Land Description: 149289878 SW Sec 18 Twp 53 Rge 23 W 3 Extension 13 As described on Certificate of Title 95B03285C, description 13.

Surface Parcel Number: 149289878

REQUEST DATE: Tue May 6 20:17:22 GMT-06:00 2025

 Owner Name(s):
 ROES, BERNICE ANNE, ROES, VINCENT CORNELIUS

 Municipality:
 RM OF FRENCHMAN BUTTE NO. 501
 Area:
 51.035 hectares (126.11 acres)

 Title Number(s):
 129803485
 Converted Title Number:
 95B03285C

 Parcel Class:
 Parcel (Generic)
 Ownership Share:
 1:1

 Land Description:
 SW 18-53-23-3
 Ext 13

 Source Quarter Section:
 SW-18-53-23-3
 Commodity/Unit:

DISCLAIMER: THIS IS NOT A PLAN OF SURVEY It is a consolidation of plans to assist in identifying the location, size and shape of a parcel in relation to other parcels. Parcel boundaries and