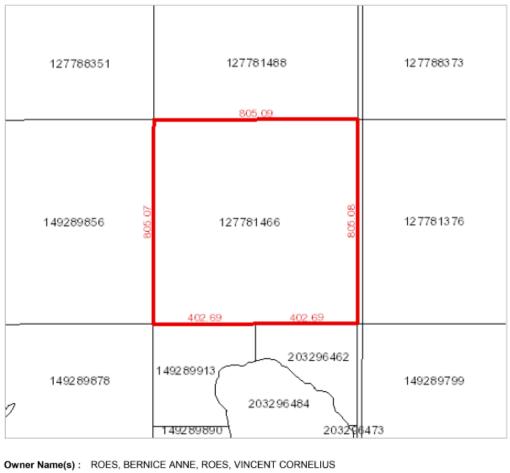

# OFFER SCHEDULE "A"- PAGE 10 OF 18

Surface Parcel: Reference Land Description: 127781466 NE Sec 18 Twp 53 Rge 23 W 3 Extension 0 As described on Certificate of Title 95B03285C.

#### Surface Parcel Number: 127781466

REQUEST DATE: Tue May 6 20:16:24 GMT-06:00 2025

Municipality:RM OF FRENCHMAN BUTTE NO. 501Area:64.827 hectares (160.19 acres)Title Number(s):129803306Converted Title Number:95B03285CParcel Class:Parcel (Generic)Ownership Share:1:1Land Description:NE18-53-23-3 Ext 0Source Quarter Section:NE-18-53-23-3Commodity/Unit:Not ApplicableSource Quarter Section:NE-18-53-23-3

DISCLAMMER: THIS IS NOT A PLAN OF SURVEY It is a consolidation of plans to assist in identifying the location, size and shape of a parcel in relation to other parcels. Parce are combined by the state of the different encoders. To determine activate ordering of encoders in the other statement of the statement o