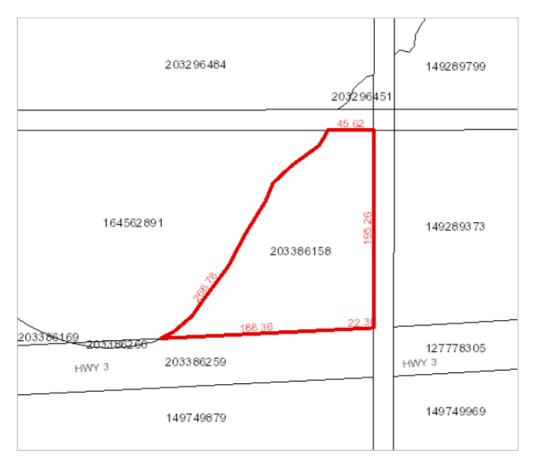

# **OFFER SCHEDULE "A"- PAGE 1 OF 18**

Surface Parcel: Reference Land Description: 203386158 Blk/Par A Plan No 102261271 Extension 39 AS DESCRIBED ON CERTIFICATE OF TITLE 95B03285A.

#### Surface Parcel Number: 203386158

REQUEST DATE: Tue May 6 20:34:22 GMT-06:00 2025

Owner Name(s): ROES, BERNICE ANNE, ROES, VINCENT CORNELIUS

 Municipality:
 RM OF FRENCHMAN BUTTE NO. 501
 Area:
 2.472 hectares (6.11 acres)

 Title Number(s):
 149943617
 Converted Title Number:
 95B03285A

 Parcel Class:
 Parcel (Generic)
 Ownership Share:
 1:1

 Land Description:
 Blk/Par A-Plan 102261271 Ext 39
 Source Quarter Section:
 NE-07-53-23-3

 Commodity/Unit:
 Not Applicable
 Source Quarter Section:
 Not Applicable

DISCLAIMER THIS IS NOT A PLAN OF SURVEY It is a consolidation of plans to assist in identifying the location, size and shape of a parcel in relation to other parcels. Parcel boundaries and anamous have been of shaped for the other parcels.