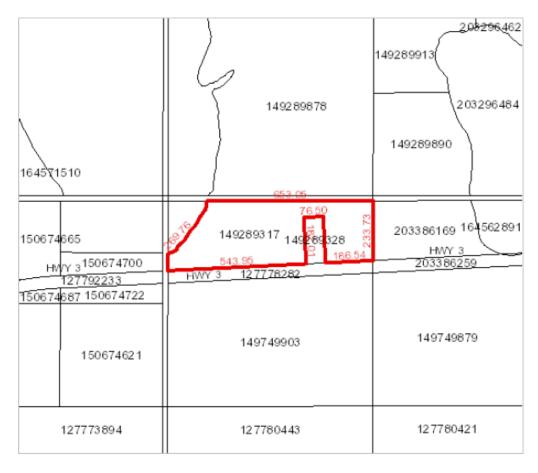

# OFFER SCHEDULE "A"- PAGE 3 OF 18

Surface Parcel: Reference Land Description: 149289317 NW Sec 07 Twp 53 Rge 23 W 3 Extension 42 As described on Certificate of Title 95B03285, description 42.

#### Surface Parcel Number: 149289317

REQUEST DATE: Tue May 6 20:33:14 GMT-06:00 2025

Owner Name(s): ROES, BERNICE ANNE, ROES, VINCENT CORNELIUS

 Municipality:
 RM OF FRENCHMAN BUTTE NO. 501
 Area:
 17.027 hectares (42.07 acres)

 Title Number(s):
 129803553
 Converted Title Number:
 95B03285

 Parcel Class:
 Parcel (Generic)
 Ownership Share:
 1:1

 Land Description:
 NW 07-53-23-3 Ext 42

 Source Quarter Section:
 NW-07-53-23-3

 Commodity/Unit:
 Not Applicable

DISCLAMER THIS IS NOT A PLAN OF SURVEY It is a consolicitation of plans to assist in identifying the location, size and shape of a parcel in relation to other parcels. Parcel boundaries are entitle to the the second strenge of the second stre