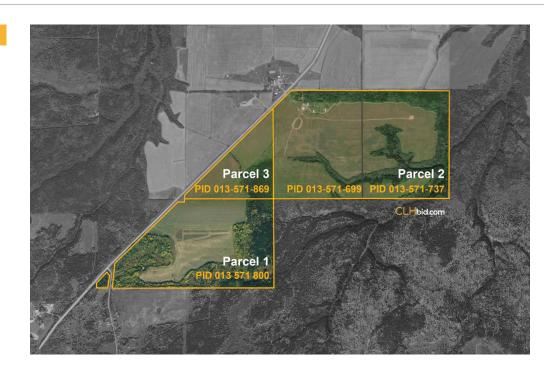

## ANNUAL LEASE INFORMATION FOR **KING GEORGE**

## PARCEL 1: PID: 013-571-800

**KEVIN HUNTER** \$ 1,400.00

Verbal Agreement

Rental: 2 signs at the rate of \$700 per sign/per year

Please note payment has not yet been received for the verbal lease, however, the billboard signs are already placed on the property. The Owner will leave the rent to be collected by the high bidder (contact information will be provided at closing). We confirm the Owner has been in contact with Kevin Hunter and does not anticipate any issue with collecting the said payment.