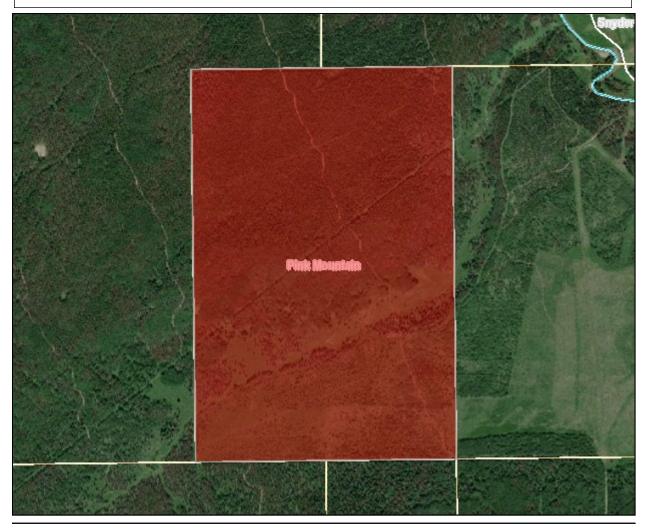

#### **BLUEBERRY RIVER PINK MOUNTAIN**

Area-Jurisdiction-Roll: 27-760-040249.000

| Total value | \$250,000 |
|-------------|-----------|
|-------------|-----------|

| 2024 assessment as of July 1, 2023 |             |  |
|------------------------------------|-------------|--|
| Land                               | \$250,000   |  |
| Buildings                          | <b>\$</b> 0 |  |
| Previous year value                | \$234,000   |  |
| Land                               | \$234,000   |  |
| Buildings                          | \$0         |  |

| Property information  |                          | Legal description and parcel ID                     |
|-----------------------|--------------------------|-----------------------------------------------------|
| Year built            |                          | DISTRICT LOT 236, PEACE RIVER LAND DISTRICT         |
| Description           | 2 Acres Or More (Vacant) | PID: 026-080-290                                    |
| Bedrooms              |                          |                                                     |
| Baths                 |                          |                                                     |
| Carports              |                          |                                                     |
| Garages               |                          | Sales history (last 3 full calendar years)          |
| Land size             | 540.005 Acres            | No sales history for the last 3 full calendar years |
| First floor area      |                          |                                                     |
| Second floor area     |                          |                                                     |
| Basement finish area  |                          |                                                     |
| Strata area           |                          |                                                     |
| Building storeys      |                          | Manufactured home                                   |
| Gross leasable area   |                          |                                                     |
| Net leasable area     |                          | Width  Length                                       |
| No.of apartment units |                          | Total area                                          |
|                       |                          |                                                     |