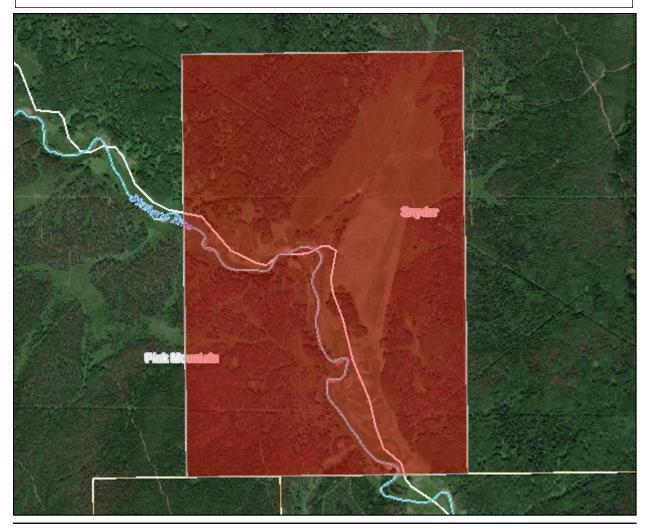

# PEACE RIVER DISTRICT SILVIO SALUSTRO

1:15000

UNSURVEYED CROWN LAND

**DL** 878

DL 879

DISTRICT LOT 236, PEACE RIVER DISTRICT

-2-

as shown on the official plan confirmed by the Surveyor General of the Province of British Columbia and coloured red on the annexed plan.