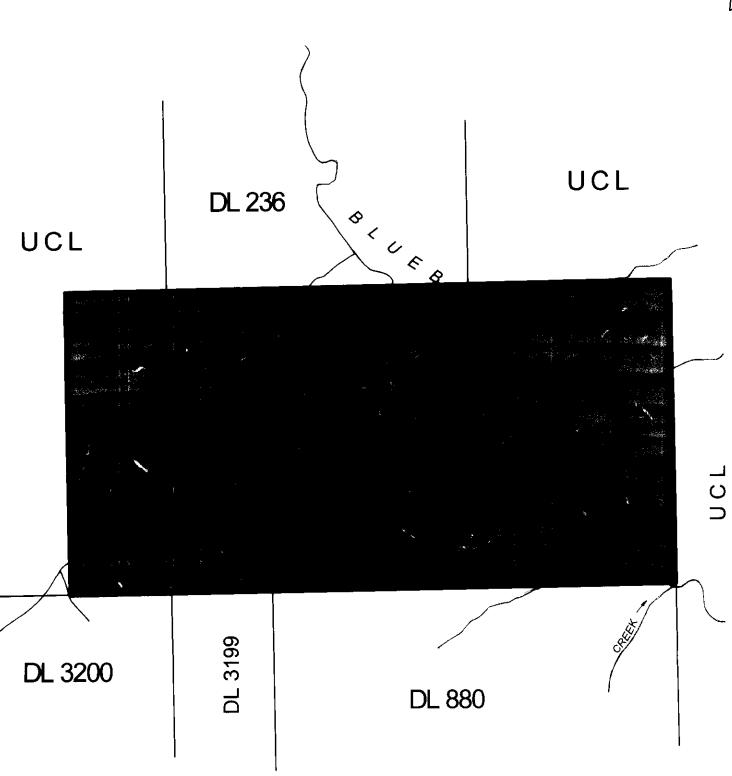

# PEACE RIVER DISTRICT SILVIO SALUSTRO

1:15000

UNSURVEYED CROWN LAND

**DL** 878

DL 879

DISTRICT LOT 236, PEACE RIVER DISTRICT

-2-

as shown on the official plan confirmed by the Surveyor General of the Province of British Columbia and coloured red on the annexed plan.