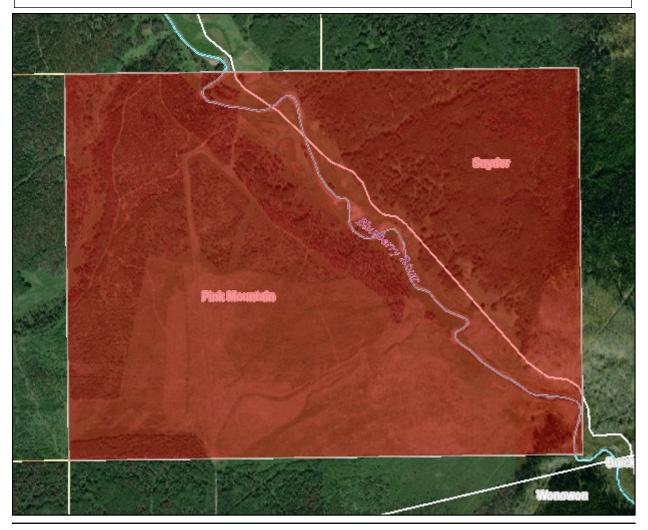

# PEACE RIVER DISTRICT SILVIO SALUSTRO

SCALE 1:15000

No. <u>7481</u> 1345

١

District Lot 878 and District Lot 879, Peace River District

as shown on the official plan confirmed by the Surveyor General of the Province of British Columbia and coloured red on the annexed plan.

PROVIDED THAT the estate herein granted is subject to:

PEACE RIVER DISTRICT
SILVIO SALUSTRO

SCALE 1:15000

No. <u>7481</u> 1345