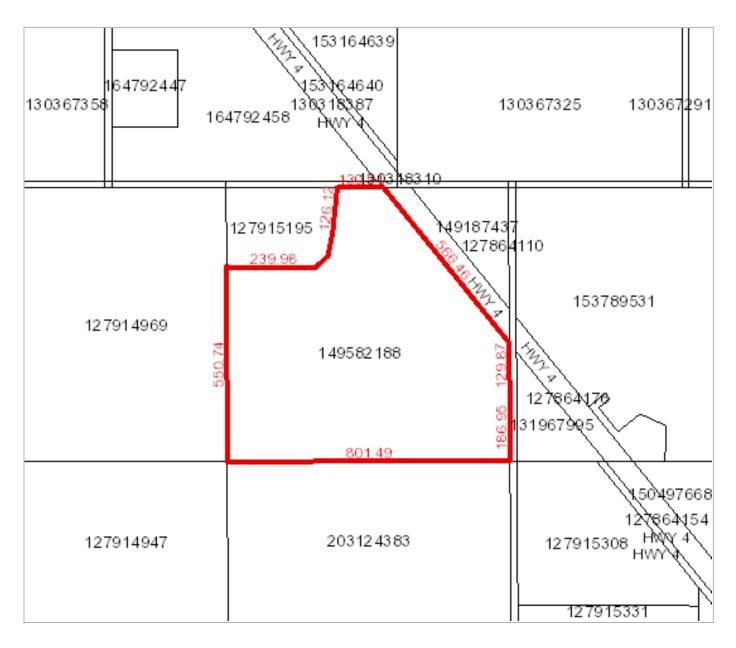

Reference Land Description: NE Sec 34 Twp 58 Rge 17 W 3 Extension 1 As described on Certificate of Title 82B11004, description 1.

This title is subject to any registered interests set out below and the exceptions, reservations and interests mentioned in section 14 of *The Land Titles Act, 2000*.

## Surface Parcel Number: 149582188

REQUEST DATE: Tue Dec 19 15:25:58 GMT-06:00 2023

Owner Name(s): Olson, Jeanine Sharon, Welsh, James Joseph

Municipality: RM OF MEADOW LAKE NO. 588 Area: 47.446 hectares (117.24 acres)

Title Number(s): 142354739 Converted Title Number: 82B11004

Parcel Class: Parcel (Generic) Ownership Share: 1:1

Land Description: NE 34-58-17-3 Ext 1
Source Quarter Section: NE-34-58-17-3

Commodity/Unit: Not Applicable