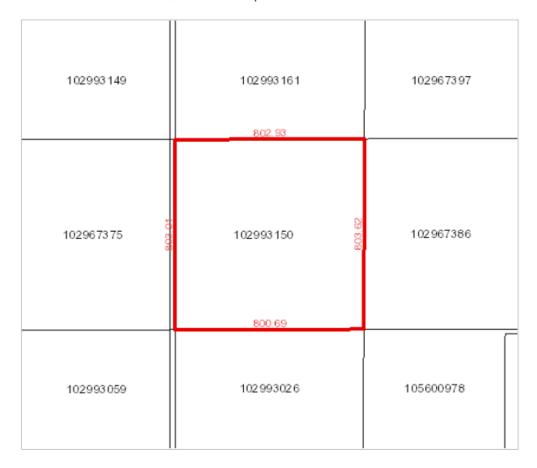

## **OFFER SCHEDULE "A"- 3 OF 8**

Surface Parcel: 102993150

Reference Land Description: SW Sec 33 Twp 21 Rge 09 W 3 Extension 0

As described on Certificate of Title 78MJ03575.

#### Surface Parcel Number: 102993150

REQUEST DATE: Tue Apr 30 19:23:27 GMT-06:00 2024

Owner Name(s): KEVIN WILLMS FARMS LTD.

Municipality:RM OF CANAAN NO. 225Area:64.409 hectares (159.16 acres)Title Number(s):150428437Converted Title Number:78MJ03575

Parcel Class: Parcel (Generic) Ownership Share: 1:1

 $\begin{aligned} & \textbf{Land Description:} & & SW & 33-21-09-3 \text{ Ext } 0 \\ & \textbf{Source Quarter Section:} & & SW-33-21-09-3 \end{aligned}$ 

Commodity/Unit: Not Applicable

DISCLAIMER. THIS IS NOT A PLAN OF SURVEY it is a consolidation of plans to assist in identifying the location, size and shape of a parcel in relation to other percets. Parcel boundaries and area may have been adjusted to fit with adjacent parcels. To determine actual boundaries, dimensions or area of any pancel. Refer to the plan, or consult a surveyor.