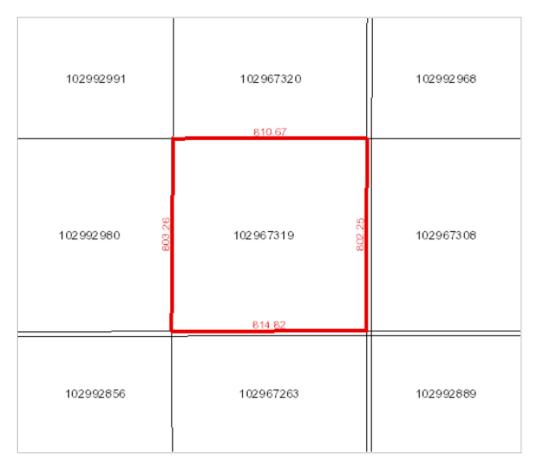

## **OFFER SCHEDULE "A"-5 OF 8**

Surface Parcel: 102967319

Reference Land Description: SE Sec 27 Twp 21 Rge 09 W 3 Extension 0

As described on Certificate of Title 91MJ14724.

#### Surface Parcel Number: 102967319

REQUEST DATE: Tue Apr 30 19:22:26 GMT-06:00 2024

Owner Name(s): KEVIN WILLMS FARMS LTD.

Municipality:RM OF CANAAN NO. 225Area:65.242 hectares (161.22 acres)Title Number(s):150428426Converted Title Number:91MJ14724

Parcel Class: Parcel (Generic) Ownership Share: 1:1

**Land Description**: SE 27-21-09-3 Ext 0 **Source Quarter Section**: SE-27-21-09-3

Commodity/Unit: Not Applicable

DISCLAMER. THIS IS NOT A PLAN OF SURVEY It is a consolidation of plans to assist in identifying the location, size and shape of a parcel in relation to other parcels. Parcel boundaries and area may have been adjusted to fit with adjacent barcels. To determine actual to detail the control of the plan or consult a surveyor.