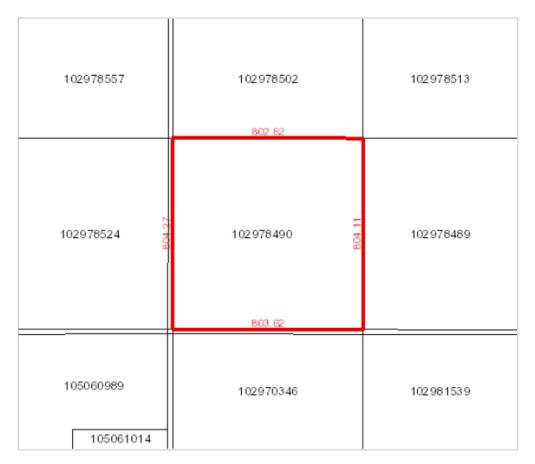

## **OFFER SCHEDULE "A"- 2 OF 8**

Surface Parcel: 102978490

Reference Land Description: SW Sec 17 Twp 21 Rge 10 W 3 Extension 0

As described on Certificate of Title 98MJ16288.

#### Surface Parcel Number: 102978490

REQUEST DATE: Tue Apr 30 19:25:22 GMT-06:00 2024

Owner Name(s): KEVIN WILLMS FARMS LTD.

 Municipality:
 RM OF VICTORY NO. 226

 Area:
 64.594 hectares (159.61 acres)

 Title Number(s):
 150428482

 Converted Title Number:
 98MJ16288

Parcel Class: Parcel (Generic) Ownership Share: 1:1

Land Description: SW 17-21-10-3 Ext 0
Source Quarter Section: SW-17-21-10-3

Commodity/Unit: Not Applicable

DISCLAMER: THIS IS NOT A PLAN OF SURVEY it is a consolidation of plans to assist in identifying the location, size and shape of a parcel in relation to other parcels. Parcel boundaries and area may have been admissed to fit with addiscent parcels. To determine schula boundaries dimensions or area of any parcel refer to the other or consult it assureur.