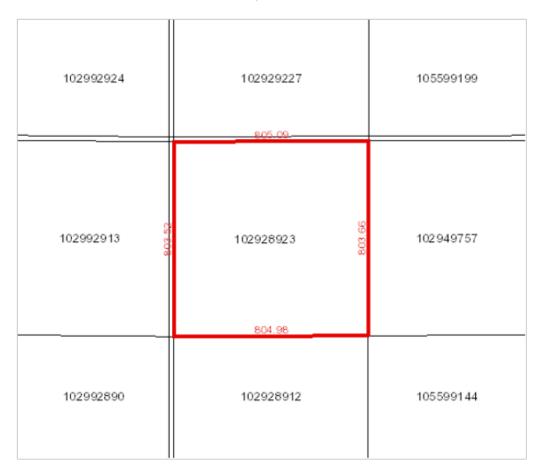

## **OFFER SCHEDULE "A"-8 OF 8**

Surface Parcel: 102928923

Reference Land Description: NW Sec 19 Twp 21 Rge 08 W 3 Extension 0
As described on Certificate of Title 83MJ18467.

#### Surface Parcel Number: 102928923

REQUEST DATE: Tue Apr 30 19:17:13 GMT-06:00 2024

Owner Name(s): KEVIN WILLMS FARMS LTD.

Municipality:RM OF CANAAN NO. 225Area:64.691 hectares (159.85 acres)Title Number(s):150545257Converted Title Number:83MJ18467

Parcel Class: Parcel (Generic)

Land Description: NW 19-21-08-3 Ext 0
Source Quarter Section: NW-19-21-08-3

Commodity/Unit: Not Applicable

DISCLAMER THIS IS NOT A PLAN OF SURVEY It is a consolidation of plans to assist in identifying the location, size and shape of a parcel in celetion to other parcels. Parcel boundaries and

Ownership Share: 1:1