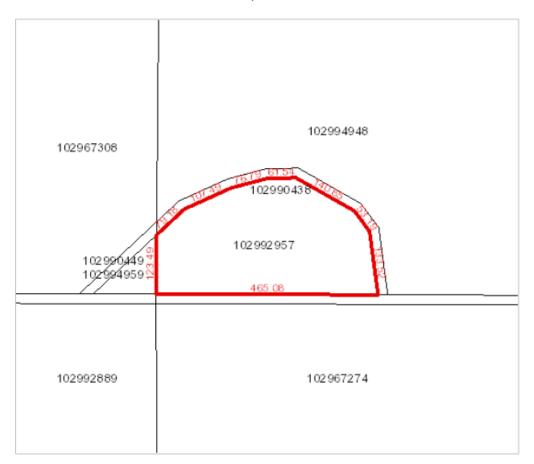

## **OFFER SCHEDULE "A"- 6 OF 8**

Surface Parcel: 102992957

Reference Land Description: SE Sec 26 Twp 21 Rge 09 W 3 Extension 1

As described on Certificate of Title 91MJ14724A which describes this parcel and other parcel(s) with the same

land description tied to this one.

#### Surface Parcel Number: 102992957

REQUEST DATE: Tue Apr 30 19:18:46 GMT-06:00 2024

Owner Name(s): KEVIN WILLMS FARMS LTD.

Municipality: RM OF CANAAN NO. 225 Area: 9.227 hectares (22.8 acres)

Title Number(s): 150428381 Converted Title Number: 91MJ14724A

 Parcel Class:
 Parcel (Generic)
 Ownership Share:
 1:1

 Land Description:
 SE 26-21-09-3 Ext 1

Commodity/Unit: Not Applicable

Source Quarter Section: SE-26-21-09-3

DISCLAIMER: THIS IS NOT A PLAN OF SURVEY It is a consolidation of plans to assist in identifying the location, size and shape of a parcel in relation to other parcels. Parcel boundaries and area may have been adjusted to fit with adjacent parcels. To determine actual boundaries, dimensions or area of any parcel, refer to the plan, or consult a surveyor.