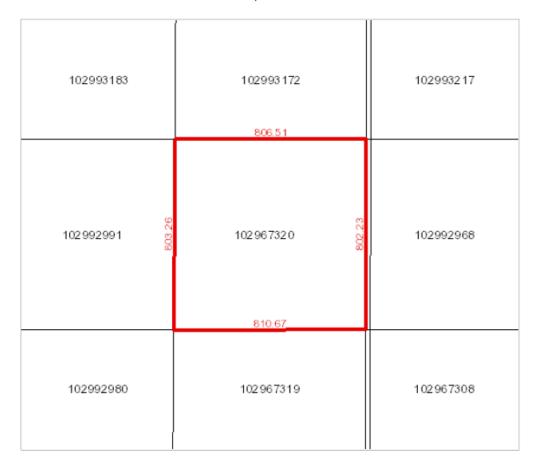

## **OFFER SCHEDULE "A"- 4 OF 8**

Surface Parcel: 102967320

Reference Land Description: NE Sec 27 Twp 21 Rge 09 W 3 Extension 0

As described on Certificate of Title 91MJ14724B.

#### Surface Parcel Number: 102967320

REQUEST DATE: Tue Apr 30 19:21:35 GMT-06:00 2024

Owner Name(s): KEVIN WILLMS FARMS LTD.

 Municipality:
 RM OF CANAAN NO. 225

 Area:
 64.907 hectares (160.39 acres)

 Title Number(s):
 150428404

 Converted Title Number:
 91MJ14724B

Parcel Class: Parcel (Generic) Ownership Share: 1:1

Land Description: NE 27-21-09-3 Ext 0
Source Quarter Section: NE-27-21-09-3

Commodity/Unit: Not Applicable

DISCLAMER: THIS IS NOT A PLAN OF SURVEY It is a consolidation of plans to assist in identifying the location, size and shape of a parcel in relation to other parcels. Parcel boundaries and area may have been self-instelled to fit with relative to the relative or consult a survey.