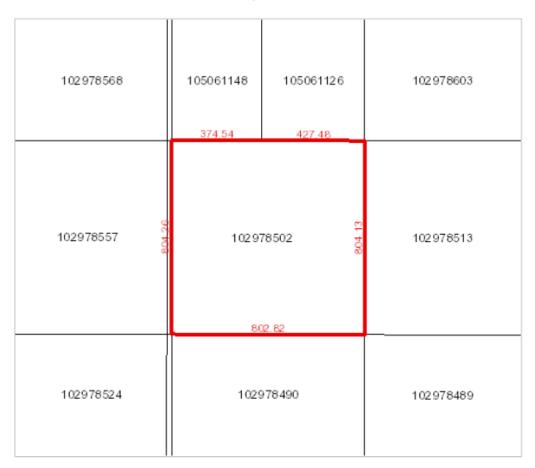

## **OFFER SCHEDULE "A"- 1 OF 8**

Surface Parcel: 102978502

Reference Land Description: NW Sec 17 Twp 21 Rge 10 W 3 Extension 0

As described on Certificate of Title 98MJ16288.

## Surface Parcel Number: 102978502

REQUEST DATE: Tue Apr 30 19:24:32 GMT-06:00 2024

Owner Name(s): KEVIN WILLMS FARMS LTD.

Municipality:RM OF VICTORY NO. 226Area:64.53 hectares (159.46 acres)Title Number(s):150428460Converted Title Number:98MJ16288

Parcel Class: Parcel (Generic) Ownership Share: 1:1

Land Description: NW 17-21-10-3 Ext 0
Source Quarter Section: NW-17-21-10-3

Commodity/Unit: Not Applicable

DISCLARIER THIS is Studied in PAIN OF SUPER PRODUCTION of pain to assist in including the pain is assisted in pain in page of a parcel or in relation to fine parcels. Parcel boundaries and are an area from the parcels in the parcel p