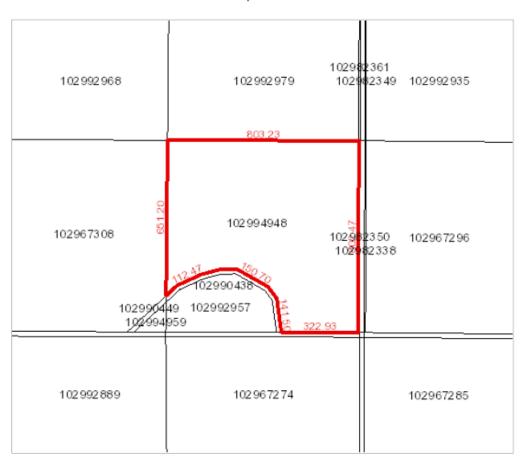

## **OFFER SCHEDULE "A"- 7 OF 8**

Surface Parcel: 102994948

Reference Land Description: SE Sec 26 Twp 21 Rge 09 W 3 Extension 2 as described on

Certificate of Title 91MJ14724A which describes this parcel and other parcel(s) with the same land description tied to

this one.

#### Surface Parcel Number: 102994948

REQUEST DATE: Tue Apr 30 19:19:56 GMT-06:00 2024

Owner Name(s): KEVIN WILLMS FARMS LTD.

 Municipality:
 RM OF CANAAN NO. 225

 Area:
 54.089 hectares (133.66 acres)

 Title Number(s):
 150428369

 Converted Title Number:
 91MJ14724A

Parcel Class: Parcel (Generic) Ownership Share: 1:1

Land Description: SE 26-21-09-3 Ext 2
Source Quarter Section: SE-26-21-09-3

Commodity/Unit: Not Applicable

ISCLAIMER THIS IS NOT A PLAN OF SURVEY It is a consolidation of plans to assist in identifying the location, size and shape of a parcel in relation to other preceds. Parcel boundaries and sense may be sense and state to the salts electronic accordance to consolidation of plans to assist in identifying the location, salts and sense and sense and the salts altered to the plant, and are preceded to a support of the salts altered to consolidation of plant to consolidations.