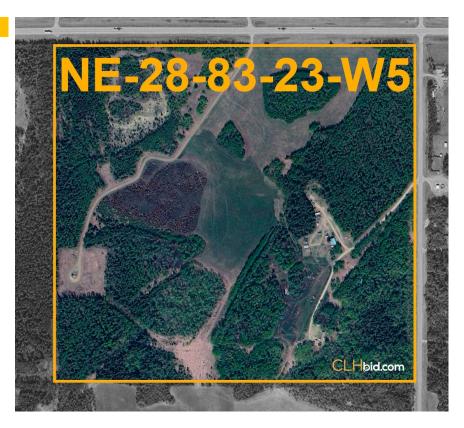

## PARCEL 1: NE-28-83-23-W5TH

LONG RUN EXPLORATION LTD. (Surface Lease dated: November 5, 2004)

\$ 2,700.00

NOTE- Xplore Inc. has been in contact with respect to the tower, located on the Property, coming back online. We have been advised that the project is currently set to start back up in 2024 leaving the high bidder with the right to negotiate if they choose to do so.