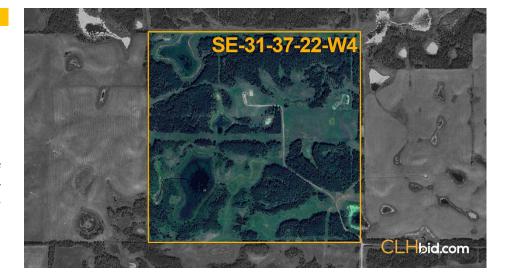

## PARCEL 1: SE-31-37-22-W4TH

ALPHABOW ENERGY LTD.

(Surface Lease dated: November 25, 1981)

\*See Note

VERMILION RESOURCES LTD.

(Surface Lease dated: July 14, 2009)

\$ \*\*\*

\$3,100.00