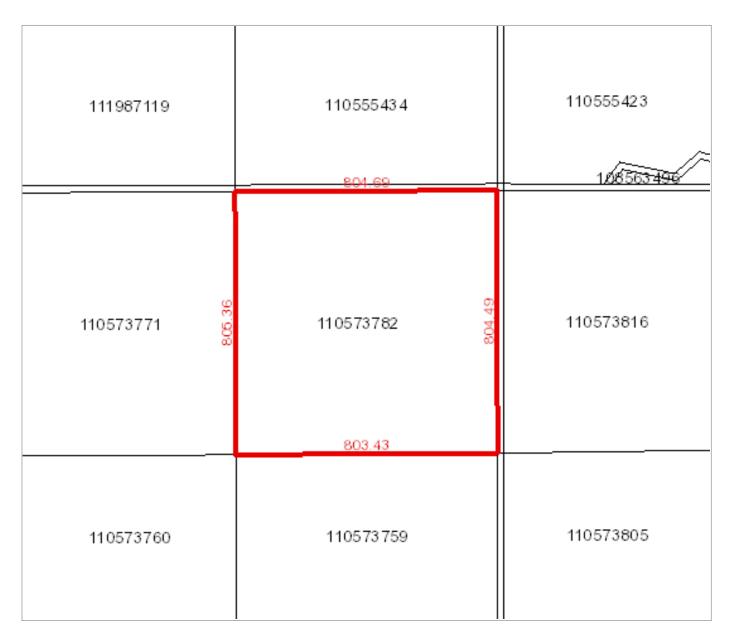

| <i>Province of Saskatchewan<br/>Land Titles Registry<br/>Title</i>                                                                                                          |                                                                                                                  |  |
|-----------------------------------------------------------------------------------------------------------------------------------------------------------------------------|------------------------------------------------------------------------------------------------------------------|--|
| Title #: 144236842<br>Title Status: Active<br>Parcel Type: Surface<br>Parcel Value: #172.000.00 CAD                                                                         | As of: 28 Jul 2023 09:19:58<br>Last Amendment Date: 02 Jan 2014 14:58:31.683<br>Issued: 15 Oct 2013 14:14:26.856 |  |
| Parcel Value: \$172,000.00 CAD<br>Title Value: \$172,000.00 CAD<br>Converted Title: 94R63703<br>Previous Title and/or Abstract #: 104                                       | Municipality: RM OF SOUTH QU'APPELLE NO. 157                                                                     |  |
| GOLDEN EARTH FARMS INC. is the registered owner of Surface Parcel #110573782                                                                                                |                                                                                                                  |  |
| Reference Land Description: NE Sec 10 Twp 18 Rge 14 W 2 Extension 0<br>As described on Certificate of Title 94R63703.                                                       |                                                                                                                  |  |
| This title is subject to any registered interests set out below and the exceptions, reservations and interests mentioned in section 14 of <i>The Land Titles Act, 2000.</i> |                                                                                                                  |  |
| Registered Interests:                                                                                                                                                       |                                                                                                                  |  |
| None                                                                                                                                                                        |                                                                                                                  |  |
| Addresses for Service:                                                                                                                                                      |                                                                                                                  |  |
| Name<br>Owner:                                                                                                                                                              | Address                                                                                                          |  |
| GOLDEN EARTH FARMS INC.                                                                                                                                                     | 6020 WASCANA COURT REGINA, Saskatchewan, Canada S4V                                                              |  |
| Client #: 123227748                                                                                                                                                         | 3B5                                                                                                              |  |
| Notes:                                                                                                                                                                      |                                                                                                                  |  |
| Parcel Class Code: Parcel (Generic)                                                                                                                                         |                                                                                                                  |  |

### Surface Parcel Number: 110573782

REQUEST DATE: Fri Jul 28 09:19:14 GMT-06:00 2023

Owner Name(s) :GOLDEN EARTH FARMS INC.Municipality :RM OF SOUTH QU'APPELLE NO. 157AreaTitle Number(s) :144236842Parcel Class :Parcel (Generic)Description :NE 10-18-14-2 Ext 0Source Quarter Section :NE-10-18-14-2Commodity/Unit :Not Applicable

Area :64.72 hectares (159.93 acres)Converted Title Number :94R63703Ownership Share :1:1