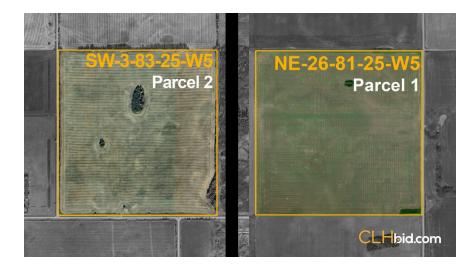

## PARCEL 1: NE-26-81-25-W5TH

LONG RUN EXPLORATION LTD. (Surface Lease dated: December 22, 2004) \$ 3,223.00

\*Please note the wellsite has an abandoned status. We have been advised by Long Run Exploration Ltd. that "at this time, there are no reclamations plans."

## PARCEL 2: SW-3-83-25-W5TH

This statement is based on information provided to us. The information is believed to be correct, but its accuracy cannot be guaranteed. Errors and/or omissions discovered prior and after auction shall be adjusted directly between the parties. E. & O.E.