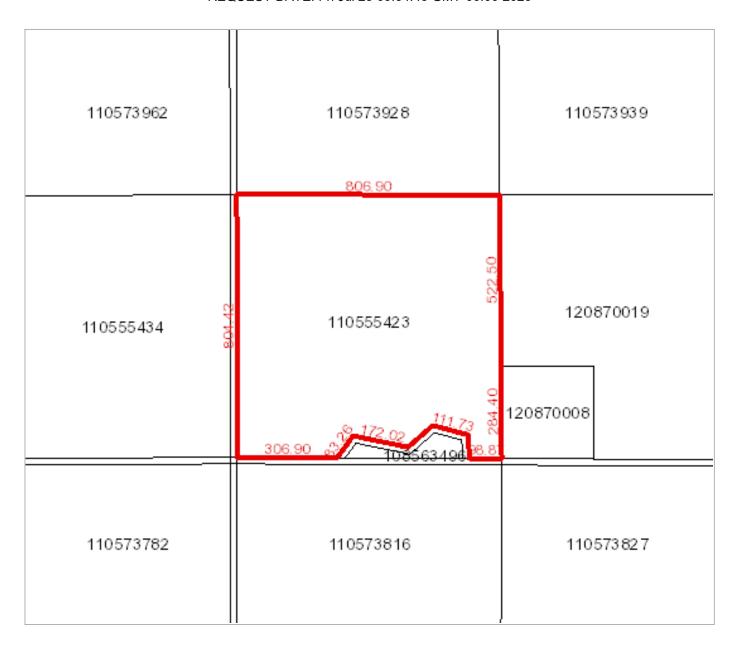

# Surface Parcel Number: 110555423

REQUEST DATE: Fri Jul 28 09:34:43 GMT-06:00 2023

Owner Name(s): GOLDEN EARTH FARMS INC.

Municipality: RM OF SOUTH QU'APPELLE NO. 157 Area: 62.752 hectares (155.06 acres)

# Surface Parcel Number: 108563496

REQUEST DATE: Fri Jul 28 09:30:25 GMT-06:00 2023

|               | 120870019 |
|---------------|-----------|
| 11 05 55 42 3 |           |
|               | 120870008 |
| 108563496     |           |
|               |           |
| 110573816     | 110573827 |
|               |           |