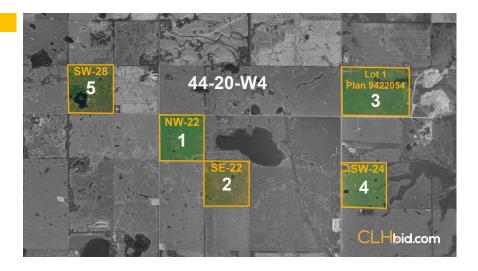

## PARCEL 1: NW-22-44-20-W4TH

RIFE RESOURCES LTD. (Surface Lease dated: June 13, 1990)

\$ 1,450.00

NOTE- Rife Resources Ltd. is in the process of reclamation on the wellsite. The well was cut and capped on February 26, 2013. We were advised that the status of reclamation is as follows: Supplemental Phase II - Monitoring / AOR/ Rec Cert Expected In 2025