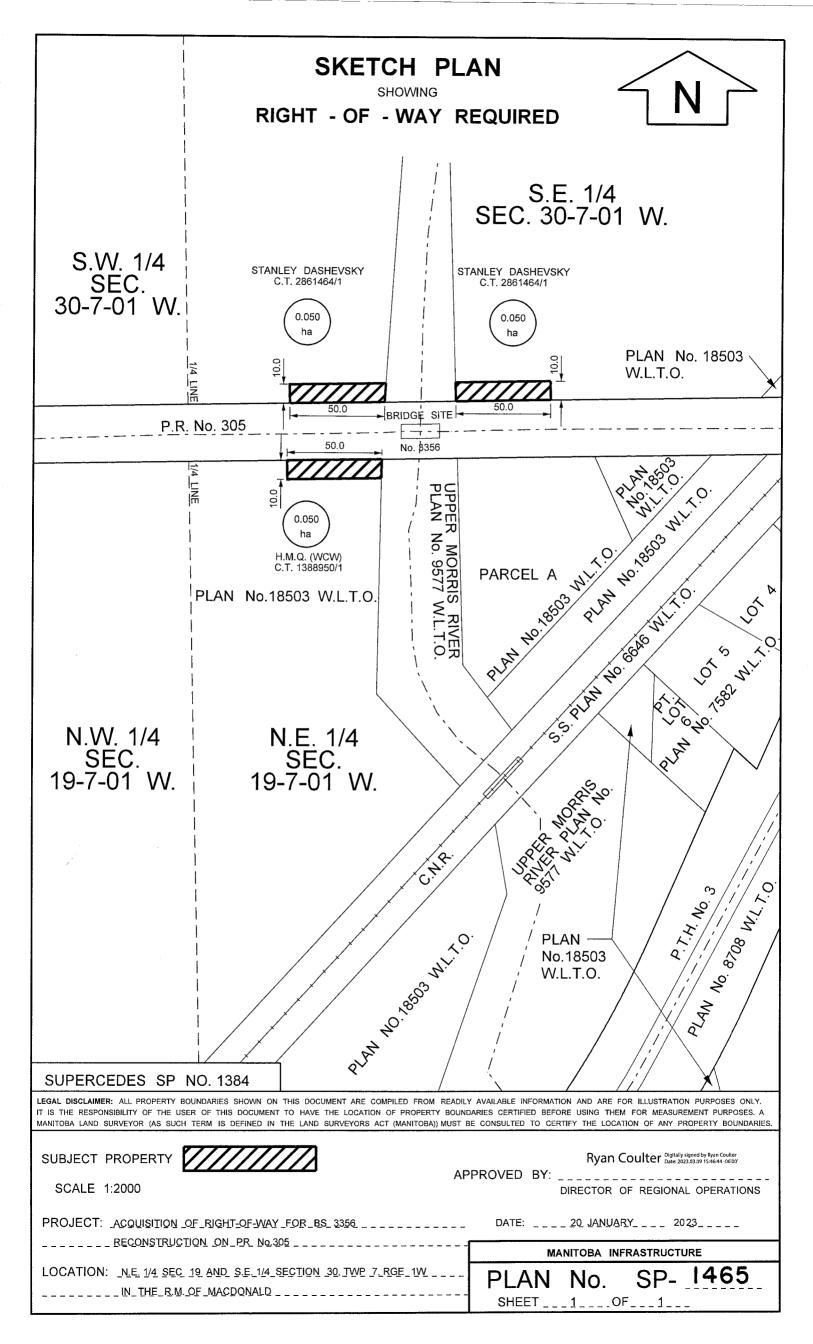

#### REGISTERED OWNERS, TENANCY AND LAND DESCRIPTION

RHONDA DASHEVSKY AND STANLEY DASHEVSKY

ARE REGISTERED OWNERS SUBJECT TO SUCH ENTRIES RECORDED HEREON IN THE FOLLOWING DESCRIBED LAND:

PARCEL 1: S 1/2 OF NE 1/4 30-7-1 WPM

**EXC WATER CONTROL WORK PLAN 9577 WLTO** 

SUBJECT TO THE RESERVATIONS AND PROVISOES CONTAINED

IN THE GRANT FROM THE CROWN

PARCEL 2: ALL THAT PORTION OF SE 1/4 30-7-1 WPM

WHICH LIES TO THE NW OF THE NORTHWESTERN LIMIT OF

RIGHT-OF-WAY AND STATION GROUNDS ON RAILWAY PLAN 6646 WLTO

**EXC WATER CONTROL WORK PLAN 9577 WLTO** 

SUBJECT TO THE RESERVATIONS AND PROVISOES CONTAINED

IN THE GRANT FROM THE CROWN

The land in this title is, unless the contrary is expressly declared, deemed to be subject to the reservations and restrictions set out in section 58 of The Real Property Act.