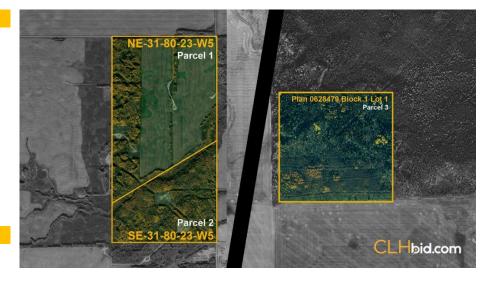

## ANNUAL LEASE INFORMATION FOR SOUTH FORK PLUS

| PARCEL 1: NE-31-80-23-W5TH               |                        |
|------------------------------------------|------------------------|
| OBSIDIAN ENERGY LTD.                     | \$ 2,850.00            |
| (Surface Lease dated: May 16, 1991)      | \$ 2,650.00            |
| OBSIDIAN ENERGY LTD.                     | \$ 3,000.00            |
| (Surface Lease dated: June 22, 1984)     | φ 3,000.00             |
| OBSIDIAN ENERGY LTD.                     | \$ 2,600.00            |
| (Surface Lease dated: July 16, 1980)     | <del>+ -</del> ,000.00 |
| OBSIDIAN ENERGY LTD.                     | \$ 3,100.00            |
| (Surface Lease dated: July 24, 1989)     | , , , , , , ,          |
| OBSIDIAN ENERGY LTD.                     | \$ 3,200.00            |
| (Surface Lease dated: February 28, 2000) |                        |
| Parcel 1 Subtotal                        | \$ 14,750.00           |
|                                          |                        |
| PARCEL 2: SE-31-80-23-W5TH               |                        |
| OBSIDIAN ENERGY LTD.                     | \$ 1,725.00            |
| (Surface Lease dated: July 25, 1981)     | Ψ 1,7 23.00            |
| OBSIDIAN ENERGY LTD.                     | \$ 3,150.00            |
| (Surface Lease dated: February 17, 1989) | <del></del>            |
| Parcel 2 Subtotal                        | \$ 4,875.00            |